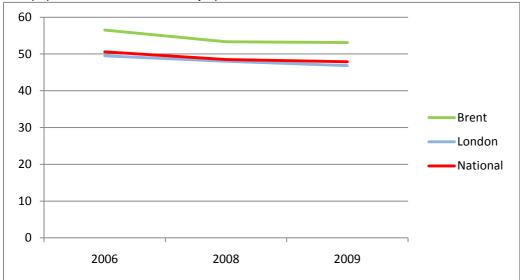

## 0x30 mins

% of population who do not do any sport of 30 mins or more a week

**NI 8**% of Population who do 30 mins of sport at least three times a week

**NI 9**% of population who have used a library in the last year

**NI 199**% of Children/Young People Satisfied with Parks and Local Play Areas

|          |          | APS 1 | APS 2 | APS 3 |
|----------|----------|-------|-------|-------|
|          |          | 2006  | 2008  | 2009  |
| 0x30mins | Brent    | 56.5  | 53.3  | 53.1  |
|          | London   | 49.5  | 48.0  | 46.8  |
|          | National | 50.6  | 48.5  | 47.9  |
|          |          |       |       |       |
| NI 8     | Brent    | 18.2  | 20.3  | 16.3  |
|          | London   | 21.5  | 20.4  | 21.0  |
|          | National | 21.1  | 21.1  | 21.3  |
|          |          |       |       |       |
| NI 9     | Brent    |       | 56.3  | 50.7  |
|          | London   |       | 51.9  | 49.6  |
|          | National |       | 48.5  | 46.2  |
|          |          |       |       |       |
| NI 10    | Brent    |       | 50.3  | 52.9  |
|          | London   |       | 59.5  | 59.6  |
|          | National |       | 53.8  | 52.4  |
|          |          |       |       |       |
| NI 11    | Brent    |       | 41.3  | 42.0  |
|          | London   |       | 49.4  | 48.6  |
|          | National |       | 45.2  | 44.1  |