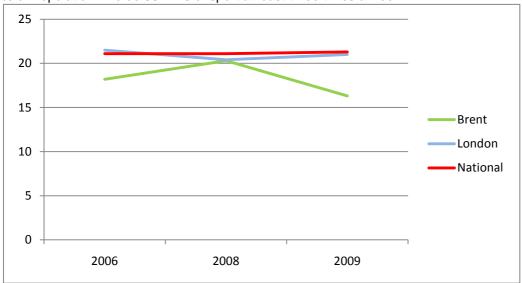

## 0x30 mins

% of population who do not do any sport of 30 mins or more a week

**NI 8**% of Population who do 30 mins of sport at least three times a week

**NI 9**% of population who have used a library in the last year

**NI 10**% of population who have used visited a museum or gallery in the last year

**NI 11**% of population who have engaged in the arts at least three times in the last year

**NI 57**% of Children and Young People participating in two hours of PE and sport during curriculum

**NI 199**% of Children/Young People Satisfied with Parks and Local Play Areas

|          |          | APS 1 | APS 2 | APS 3 |
|----------|----------|-------|-------|-------|
|          |          | 2006  | 2008  | 2009  |
| 0x30mins | Brent    | 56.5  | 53.3  | 53.1  |
|          | London   | 49.5  | 48.0  | 46.8  |
|          | National | 50.6  | 48.5  | 47.9  |
|          |          |       |       |       |
| NI 8     | Brent    | 18.2  | 20.3  | 16.3  |
|          | London   | 21.5  | 20.4  | 21.0  |
|          | National | 21.1  | 21.1  | 21.3  |
|          |          |       |       |       |
| NI 9     | Brent    |       | 56.3  | 50.7  |
|          | London   |       | 51.9  | 49.6  |
|          | National |       | 48.5  | 46.2  |
|          |          |       |       |       |
| NI 10    | Brent    |       | 50.3  | 52.9  |
|          | London   |       | 59.5  | 59.6  |
|          | National |       | 53.8  | 52.4  |
|          |          |       |       |       |
| NI 11    | Brent    |       | 41.3  | 42.0  |
|          | London   |       | 49.4  | 48.6  |
|          | National |       | 45.2  | 44.1  |