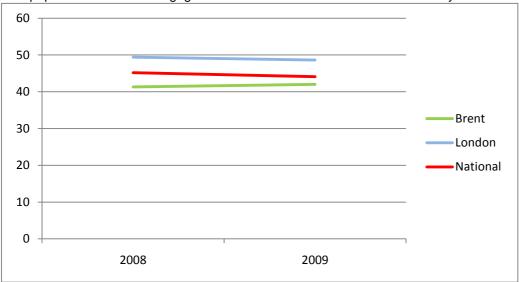

**NI 199**% of Children/Young People Satisfied with Parks and Local Play Areas

|          |          | APS 1 | APS 2 | APS 3 |
|----------|----------|-------|-------|-------|
|          |          | 2006  | 2008  | 2009  |
| 0x30mins | Brent    | 56.5  | 53.3  | 53.1  |
|          | London   | 49.5  | 48.0  | 46.8  |
|          | National | 50.6  | 48.5  | 47.9  |
|          |          |       |       |       |
| NI 8     | Brent    | 18.2  | 20.3  | 16.3  |
|          | London   | 21.5  | 20.4  | 21.0  |
|          | National | 21.1  | 21.1  | 21.3  |
|          |          |       |       |       |
| NI 9     | Brent    |       | 56.3  | 50.7  |
|          | London   |       | 51.9  | 49.6  |
|          | National |       | 48.5  | 46.2  |
|          |          |       |       |       |
| NI 10    | Brent    |       | 50.3  | 52.9  |
|          | London   |       | 59.5  | 59.6  |
|          | National |       | 53.8  | 52.4  |
|          |          |       |       |       |
| NI 11    | Brent    |       | 41.3  | 42.0  |
|          | London   |       | 49.4  | 48.6  |
|          | National |       | 45.2  | 44.1  |