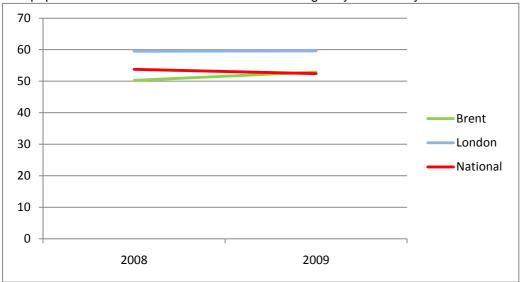

**NI 10**% of population who have used visited a museum or gallery in the last year

**NI 11**% of population who have engaged in the arts at least three times in the last year

**NI 57**% of Children and Young People participating in two hours of PE and sport during curriculum

**NI 199**% of Children/Young People Satisfied with Parks and Local Play Areas

|          |          | APS 1 | APS 2 | APS 3 |
|----------|----------|-------|-------|-------|
|          |          | 2006  | 2008  | 2009  |
| 0x30mins | Brent    | 56.5  | 53.3  | 53.1  |
|          | London   | 49.5  | 48.0  | 46.8  |
|          | National | 50.6  | 48.5  | 47.9  |
|          |          |       |       |       |
| NI 8     | Brent    | 18.2  | 20.3  | 16.3  |
|          | London   | 21.5  | 20.4  | 21.0  |
|          | National | 21.1  | 21.1  | 21.3  |
|          |          |       |       |       |
| NI 9     | Brent    |       | 56.3  | 50.7  |
|          | London   |       | 51.9  | 49.6  |
|          | National |       | 48.5  | 46.2  |
|          |          |       |       |       |
| NI 10    | Brent    |       | 50.3  | 52.9  |
|          | London   |       | 59.5  | 59.6  |
|          | National |       | 53.8  | 52.4  |
|          |          |       |       |       |
| NI 11    | Brent    |       | 41.3  | 42.0  |
|          | London   |       | 49.4  | 48.6  |
|          | National |       | 45.2  | 44.1  |