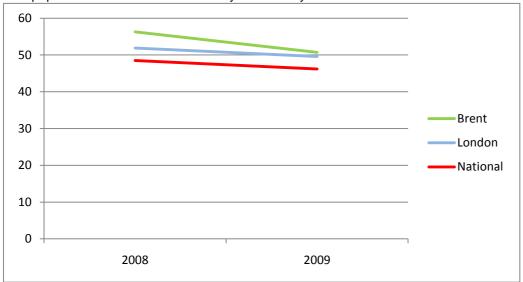

**NI 10**% of population who have used visited a museum or gallery in the last year

**NI 11**% of population who have engaged in the arts at least three times in the last year

**NI 57**% of Children and Young People participating in two hours of PE and sport during curriculum

**NI 199**% of Children/Young People Satisfied with Parks and Local Play Areas

|          |          | APS 1 | APS 2 | APS 3 |
|----------|----------|-------|-------|-------|
|          |          | 2006  | 2008  | 2009  |
| 0x30mins | Brent    | 56.5  | 53.3  | 53.1  |
|          | London   | 49.5  | 48.0  | 46.8  |
|          | National | 50.6  | 48.5  | 47.9  |
|          |          |       |       |       |
| NI 8     | Brent    | 18.2  | 20.3  | 16.3  |
|          | London   | 21.5  | 20.4  | 21.0  |
|          | National | 21.1  | 21.1  | 21.3  |
|          |          |       |       |       |
| NI 9     | Brent    |       | 56.3  | 50.7  |
|          | London   |       | 51.9  | 49.6  |
|          | National |       | 48.5  | 46.2  |
|          |          |       |       |       |
| NI 10    | Brent    |       | 50.3  | 52.9  |
|          | London   |       | 59.5  | 59.6  |
|          | National |       | 53.8  | 52.4  |
|          |          |       |       |       |
| NI 11    | Brent    |       | 41.3  | 42.0  |
|          | London   |       | 49.4  | 48.6  |
|          | National |       | 45.2  | 44.1  |