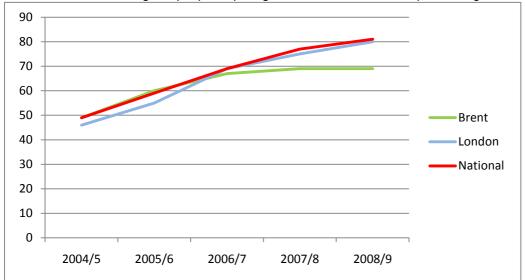

|        |          | 2004/5 | 2005/6 | 2006/7 | 2007/8 | 2008/9 | 2009/10 |
|--------|----------|--------|--------|--------|--------|--------|---------|
| NI 57  | Brent    | 49     | 60     | 67     | 69     | 69     |         |
|        | London   | 46     | 55     | 69     | 75     | 80     |         |
|        | National | 49     | 59     | 69     | 77     | 81     |         |
|        |          |        |        |        |        |        |         |
| NI 199 | Brent    |        |        |        |        | 59.9   | 67.2    |
|        | London   |        |        |        |        | 54.2   | 61.0    |
|        | National |        |        |        |        | 46.4   | 54.1    |