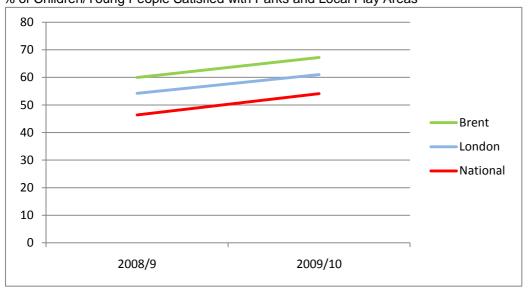

|        |          | 2004/5 | 2005/6 | 2006/7 | 2007/8 | 2008/9 | 2009/10 |
|--------|----------|--------|--------|--------|--------|--------|---------|
| NI 57  | Brent    | 49     | 60     | 67     | 69     | 69     |         |
|        | London   | 46     | 55     | 69     | 75     | 80     |         |
|        | National | 49     | 59     | 69     | 77     | 81     |         |
|        |          |        |        |        |        |        |         |
| NI 199 | Brent    |        |        |        |        | 59.9   | 67.2    |
|        | London   |        |        |        |        | 54.2   | 61.0    |
|        | National |        |        |        |        | 46.4   | 54.1    |