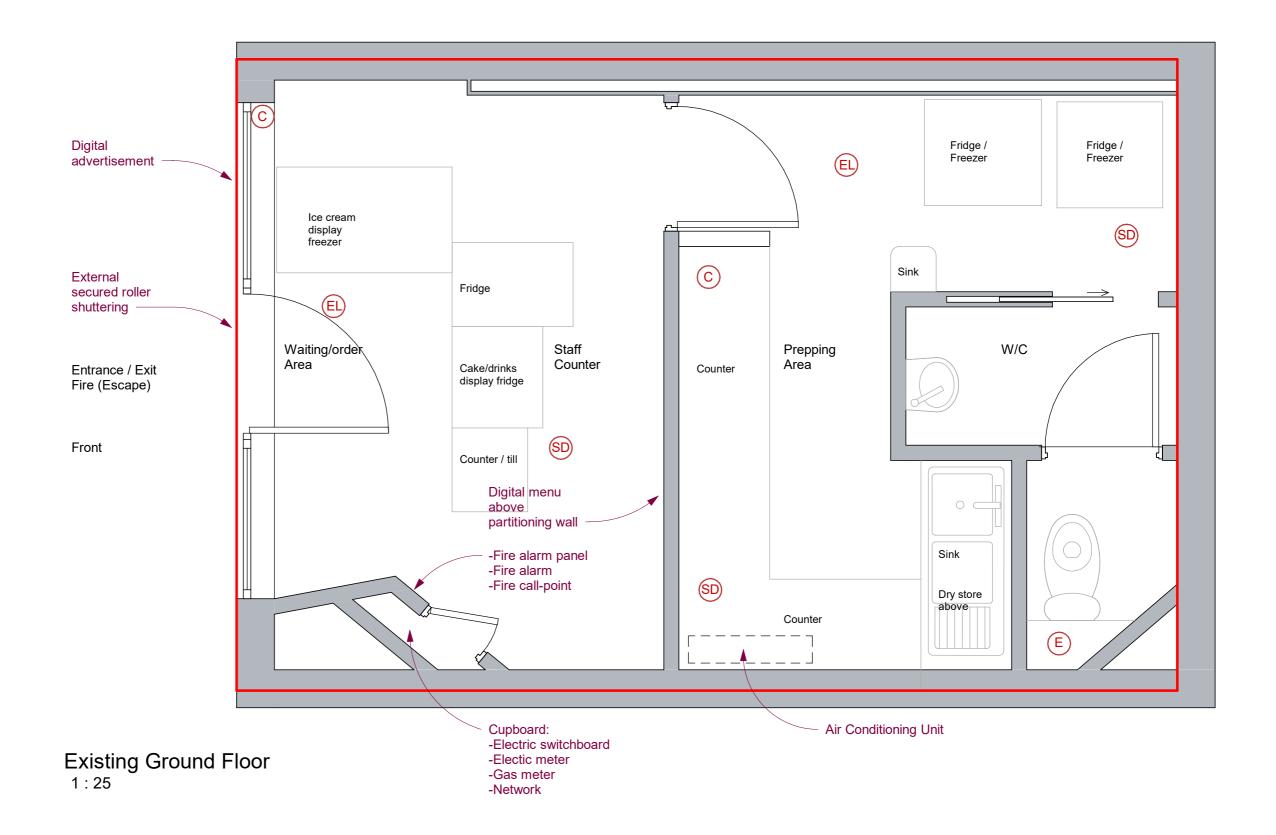

Project North

Key

SD Smoke Detector

L Emergency Lighting

C CCTV Camera

E Extractor

Rev. Date Amendment

Job Title:

34 Park Parade Nw10 4JE

Drawing Title:
Existing Plans

Project Number: 21022024

Drawing Number: A3102

Date: September 2024

0 0.25M 0.5M 1.25M

SCALE: 1:25 @ A3