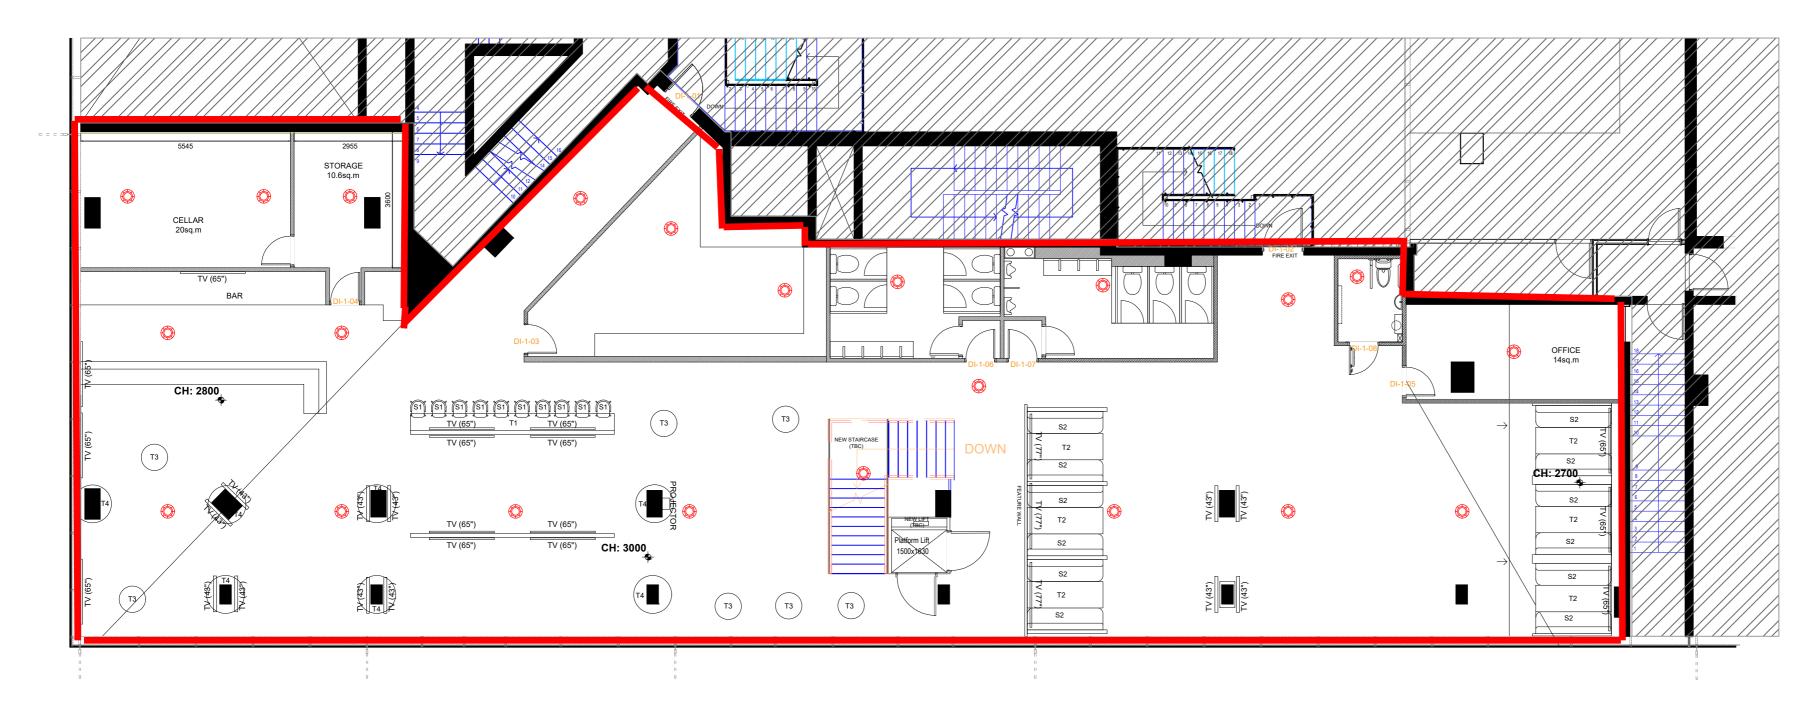

## **BUTLERS SPORTS LOUNGE** LICENSING PLAN

PROPOSED LAYOUT

Fulton Road

| s | SYMBOL DESCRIPTION |                             |    |  |  |
|---|--------------------|-----------------------------|----|--|--|
|   | T1                 | 450x5392mm HIGH TABLE       | 1  |  |  |
|   | T2                 | 2000x700mm TABLE            | 6  |  |  |
|   | Т3                 | 700MM DIA HIGH TABLE        | 7  |  |  |
|   | T4                 | 1000MM DIA BESPOKE<br>TABLE | 7  |  |  |
|   | S1                 | BAR STOOL                   | 10 |  |  |
|   | S2                 | 2000mm BOOTH SEATING        | 12 |  |  |

## Denotes area for licensable activities

| SYMBOL | DESCRIPTION                                                            | QTY. |
|--------|------------------------------------------------------------------------|------|
| Ô      | SPRINKLER SYSTEM. POSITION<br>AND SPECIFICATIONS TBC. BY<br>CONTRACTOR | 22   |