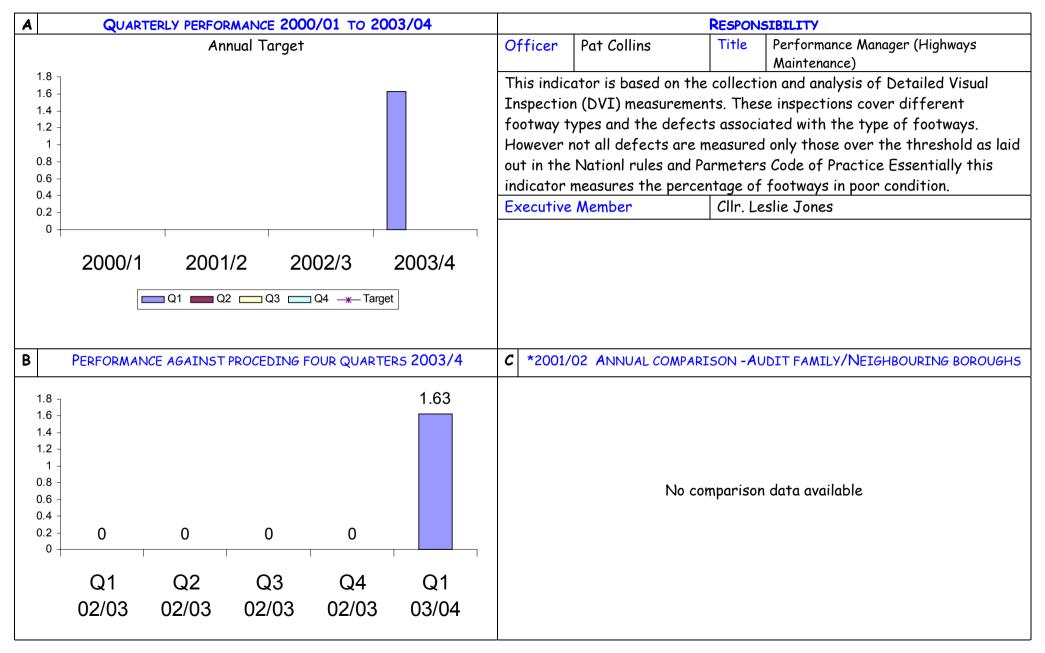

## BV 187 (VS 504) Condition of Footways (Measures the percentage of footpaths needing repairs) DIRECTOR RICHARD SAUNDERS