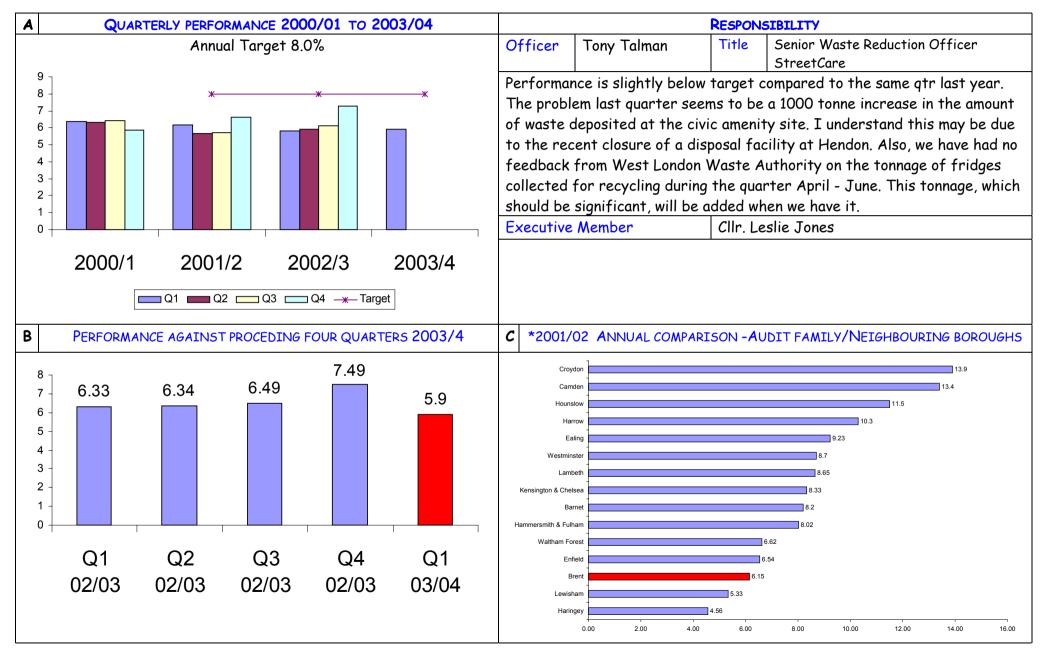

BV 82a % Household waste Recycled DIRECTOR RICHARD SAUNDERS



# BV 99 I Road accident casualties - killed/serious injury DIRECTOR RICHARD SAUNDERS

| Α                                                           | QUAR             | TERLY PERFO      | RMANCE 200       | 0/01 то 20       | 03/04                | RESPONSIBILITY                                                                |                                                                                                                                          |                                                                |                                                                                                                                                                                                                                                                  |
|-----