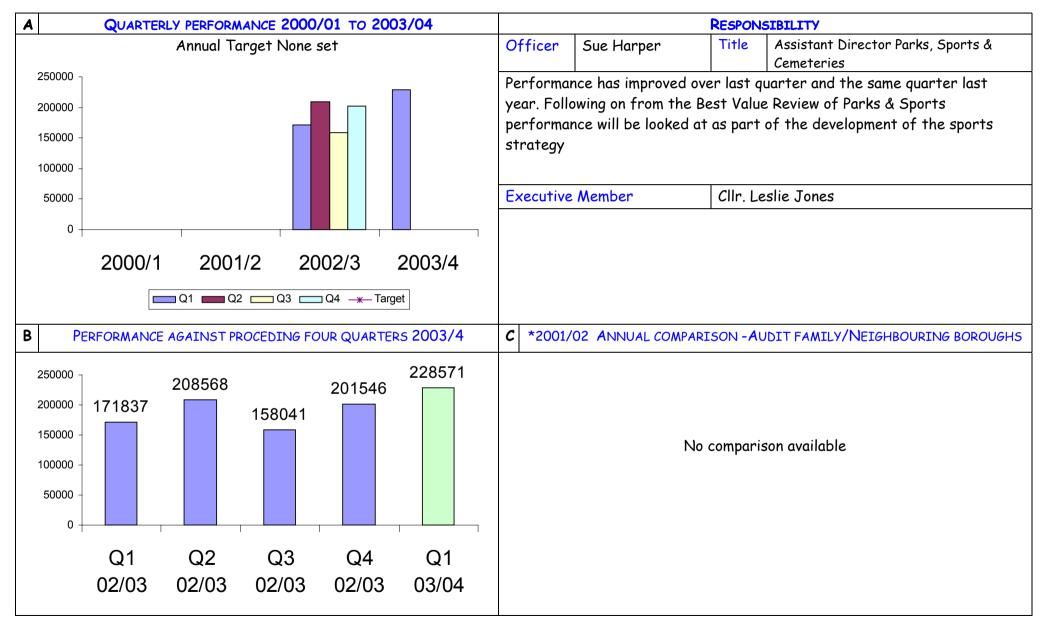

## VS 507 Total number of visits to sports and leisure facilities DIRECTOR RICHARD SAUNDERS