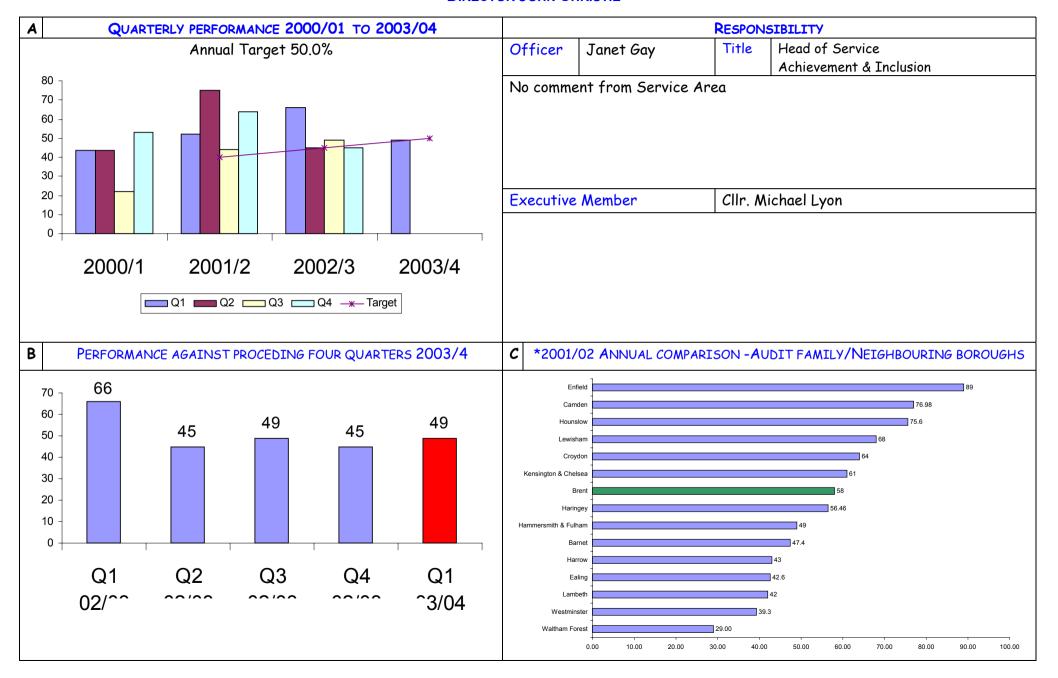

### BV 43a SENs in 18 weeks without exceptions



## BV 43b SENs in 18 weeks with exceptions



### BV 44 Number of pupils permanently excluded / 1000



### BV 117 Visits to public library premises



# VS 502 Pupil attendance figures DIRECTOR JOHN CHRISTIE

| Α         | QUARTERLY PERFORMANCE 2000/01 TO 2003/04           | RESPONSIBILITY                                                              |                              |         |                         |  |  |
|-----------|----------------------------------------------------|-----------------------------------------------------------------------------|------------------------------|---------|-------------------------|--|--|
|           | Annual Target                                      | Officer                                                                     | Johnathan                    | Title   | Service Mana