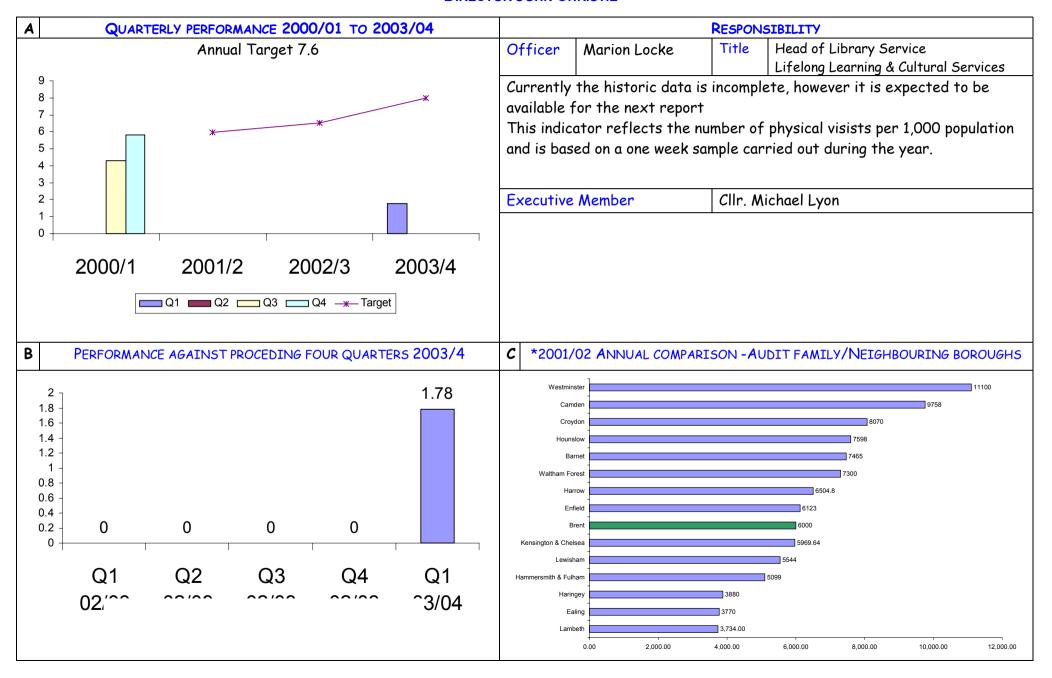

### BV 43a SENs in 18 weeks without exceptions



## BV 43b SENs in 18 weeks with exceptions



### BV 44 Number of pupils permanently excluded / 1000



### BV 117 Visits to public library premises



# VS 502 Pupil attendance figures DIRECTOR JOHN CHRISTIE

| Α         | QUARTERLY PERFORMANCE 2000/01 TO 2003/04           | RESPONSIBILITY                                                              |                              |         |                         |  |  |
|-----------|----------------------------------------------------|-----------------------------------------------------------------------------|------------------------------|---------|-------------------------|--|--|
|           | Annual Target                                      | Officer                                                                     | Johnathan                    | Title   | Service Manager         |  |  |
|           |                                                    |