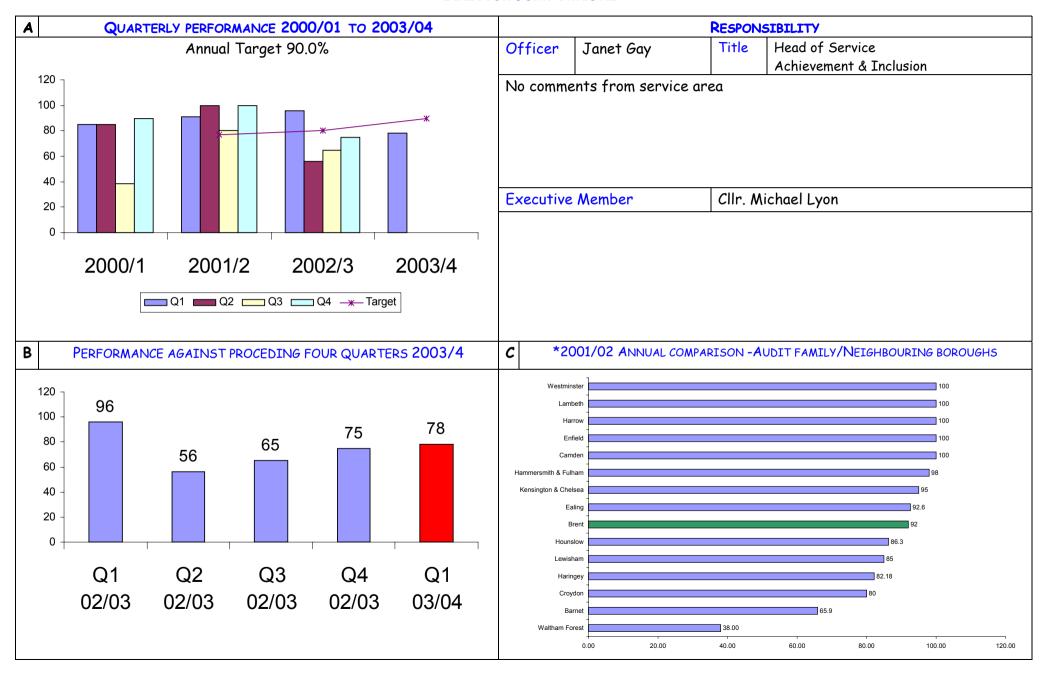

### BV 43a SENs in 18 weeks without exceptions



## BV 43b SENs in 18 weeks with exceptions



### BV 44 Number of pupils permanently excluded / 1000



### BV 117 Visits to public library premises



# VS 502 Pupil attendance figures DIRECTOR JOHN CHRISTIE

| Α         | QUARTERLY PERFORMANCE 2000/01 TO 2003/04           | RESPONSIBILITY                                                              |                              |         |                         |  |  |
|-----------|----------------------------------------------------|-----------------------------------------------------------------------------|------------------------------|---------|-------------------------|--|--|
|           | Annual Target                                      | Officer                                                                     | Johnath