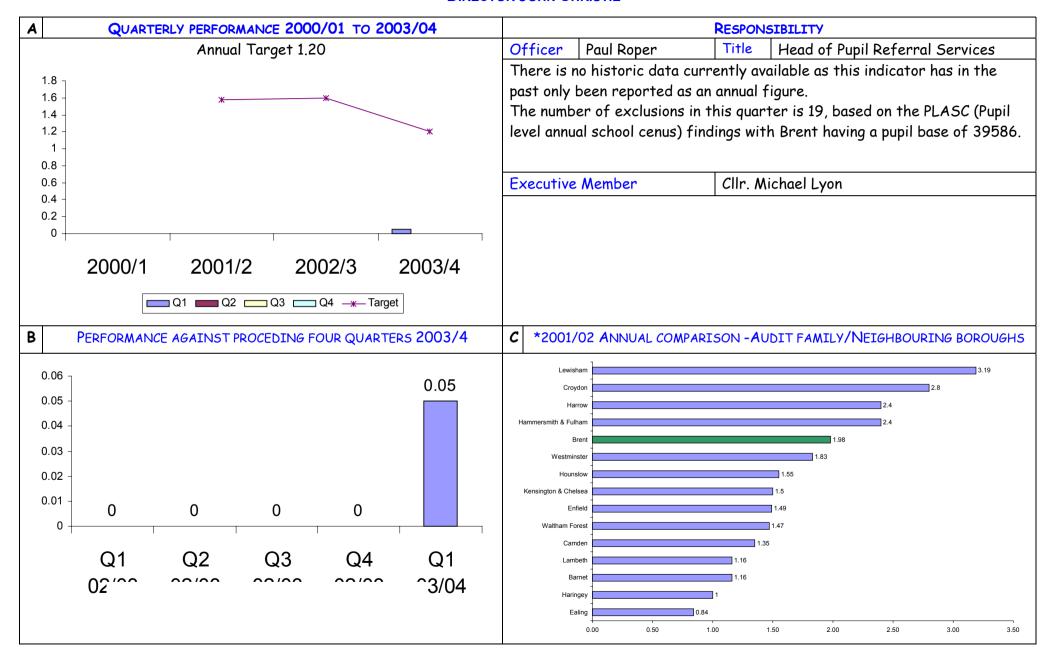

### BV 43a SENs in 18 weeks without exceptions



## BV 43b SENs in 18 weeks with exceptions



### BV 44 Number of pupils permanently excluded / 1000



### BV 117 Visits to public library premises



# VS 502 Pupil attendance figures DIRECTOR JOHN CHRISTIE

| Α         | QUARTERLY PERFORMANCE 2000/01 TO 2003/04           | RESPONSIBILITY                                                              |                              |         |                         |  |  |
|-----------|----------------------------------------------------|-----------------------------------------------------------------------------|------------------------------|---------|-------------------------|--|--|
|           | Annual Target                                      | Officer                                                                     | Johnathan                    | Title   | Service Manager         |  |  |
|           |