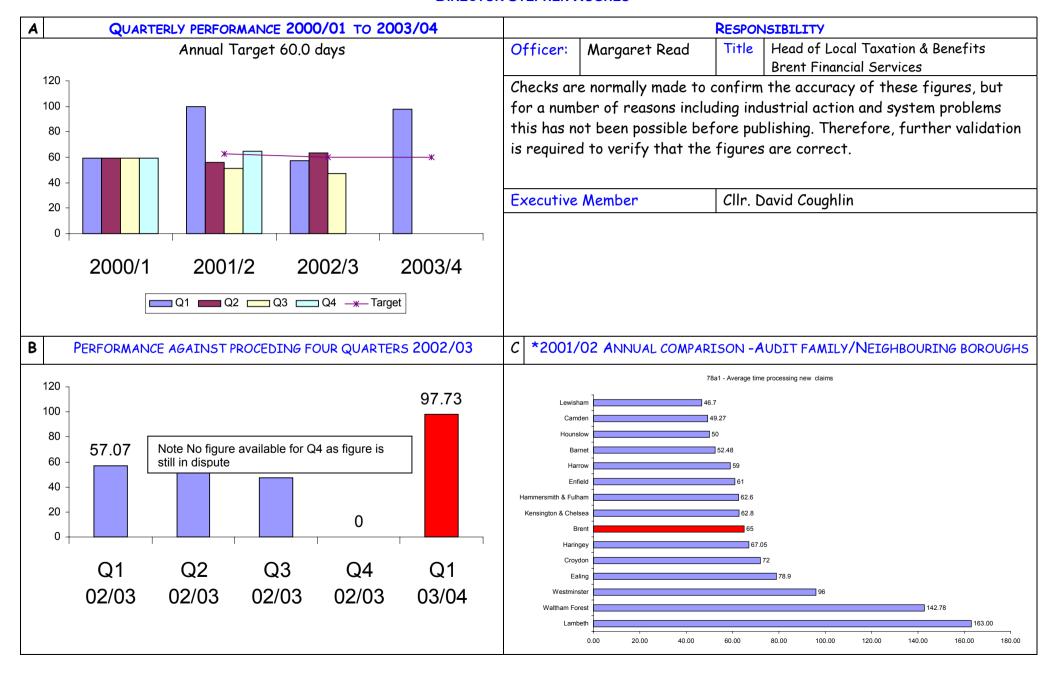

#### BV 78a Average time processing new claims in days

**DIRECTOR STEPHEN HUGHES** 