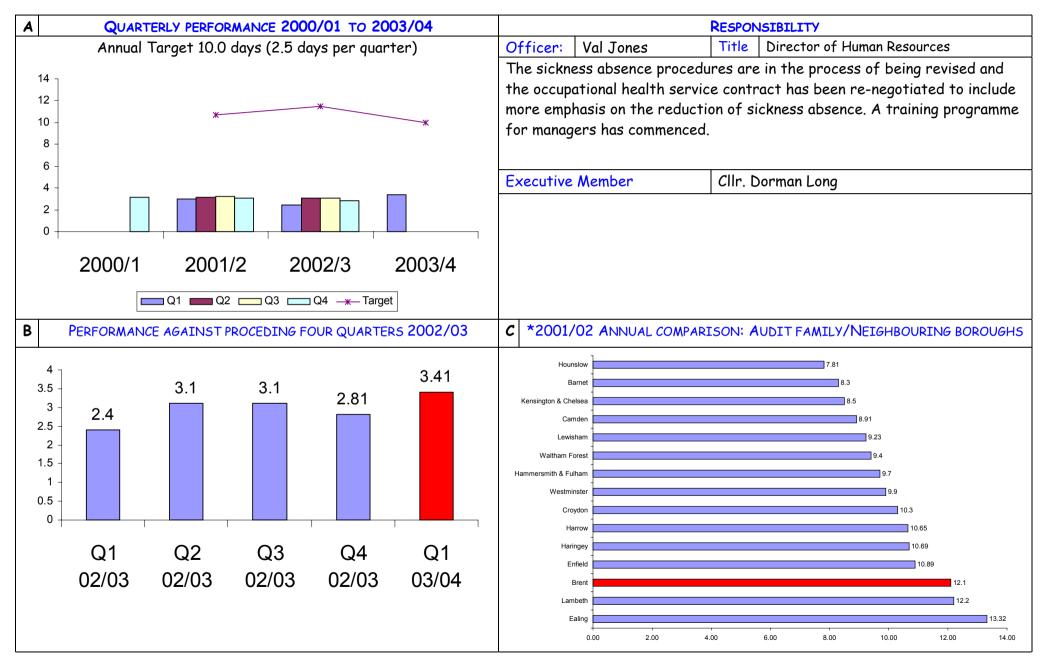

#### **BV 9 Percentage of Council Tax collected**

**DIRECTOR STEPHEN HUGHES** 



## BV 11b Percentage of top 5% earners that are from black & ethnic minorities DIRECTOR VAL JONES



#### BV 12 Proportion of working days lost to sickness

**DIRECTOR VAL JONES** 



#### BV 78a Average time processing new claims in days

**DIRECTOR STEPHEN HUGHES** 



### BV 78b Average time change in circumstances in days



# VS 501 The percentage of customers satisfied with service DIRECTOR BERNARD DIAMANT

| Α | QUARTERLY PERFORMANCE 2000/01 TO 2003/04            | RESPONSIBILITY                                                                                                                                                                                                                                                                                   |                         |         |                                                         |
|---|-----------------------------------------------------|-------------------------------------------------------------