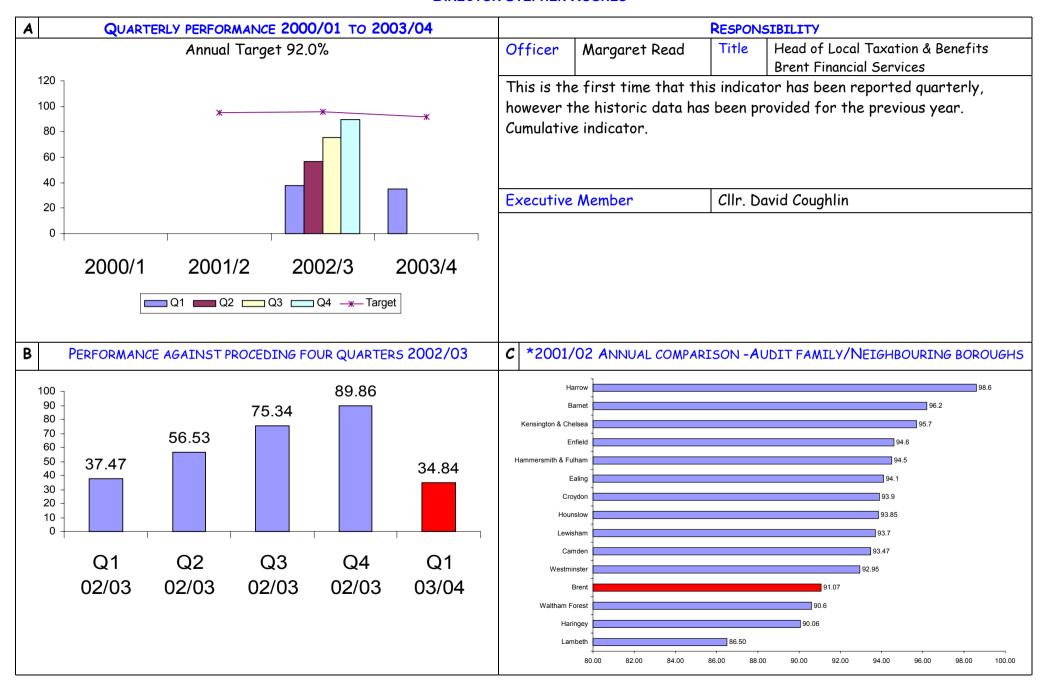

#### **BV 9 Percentage of Council Tax collected**

**DIRECTOR STEPHEN HUGHES** 



## BV 11b Percentage of top 5% earners that are from black & ethnic minorities DIRECTOR VAL JONES



#### BV 12 Proportion of working days lost to sickness

**DIRECTOR VAL JONES** 



#### BV 78a Average time processing new claims in days

**DIRECTOR STEPHEN HUGHES** 



### BV 78b Average time change in circumstances in days



# VS 501 The percentage of customers satisfied with service DIRECTOR BERNARD DIAMANT

| Α | QUARTERLY PERFORMANCE 2000/01 TO 2003/04            | RESPONSIBILITY                                                                                                                                                                                                                                                                                   |                         |