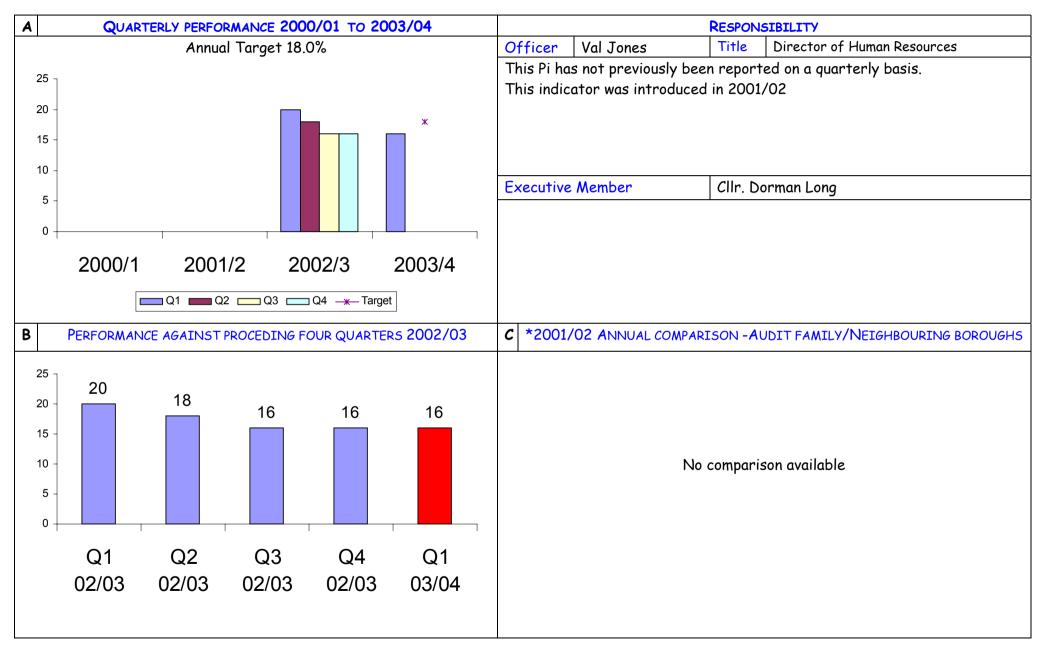

## BV 11b Percentage of top 5% earners that are from black & ethnic minorities DIRECTOR VAL JONES