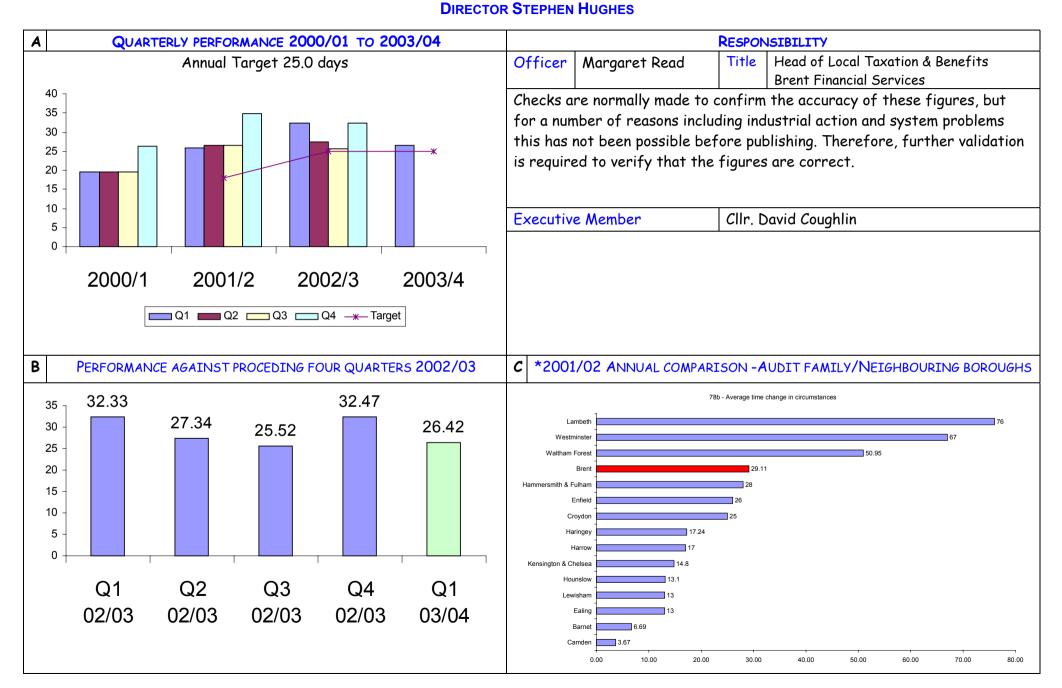

#### **BV 9 Percentage of Council Tax collected**

**DIRECTOR STEPHEN HUGHES** 



## BV 11b Percentage of top 5% earners that are from black & ethnic minorities DIRECTOR VAL JONES



#### BV 12 Proportion of working days lost to sickness

**DIRECTOR VAL JONES** 



#### BV 78a Average time processing new claims in days

**DIRECTOR STEPHEN HUGHES** 



### BV 78b Average time change in circumstances in days



# VS 501 The percentage of customers satisfied with service DIRECTOR BERNARD DIAMANT

| Α | QUARTERLY PERFORMANCE 2000/01 TO 2003/04            | RESPONSIBILITY                                                                                                                                                                                                                                                                                   |                         |         |                                                         |
|---|-----------------------------------------------------|----------------------------------------------------------------------------------------------------------------------------------------------------------------------------------------------------------------