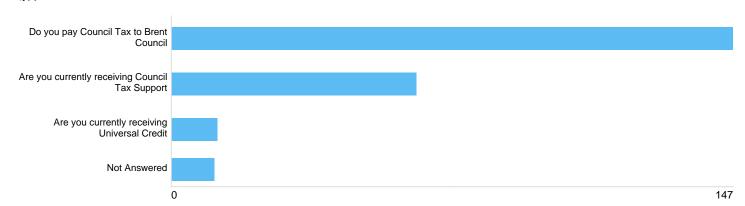

# Question 11: Please select the option(s) that applies to you:

| Option                                          | Total | Percent |
|-------------------------------------------------|-------|---------|
| Do you pay Council Tax to Brent Council         | 147   | 75.77%  |
| Are you currently receiving Council Tax Support | 64    | 32.99%  |
| Are you currently receiving Universal Credit    | 12    | 6.19%   |
| Not Answered                                    | 11    | 5.67%   |