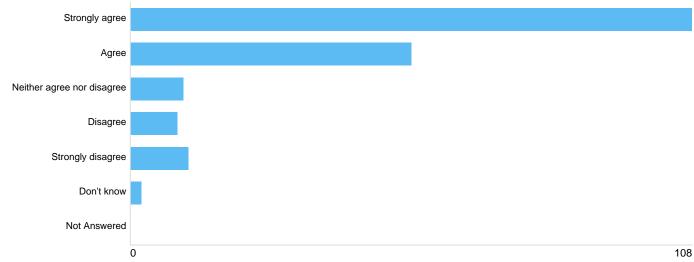

#### Q1 - The scheme must be fair in its treatment of both in-work and unemployed residents

| Option                     | Total | Percent |
|----------------------------|-------|---------|
| Strongly agree             | 108   | 55.67%  |
| Agree                      | 54    | 27.84%  |
| Neither agree nor disagree | 10    | 5.15%   |
| Disagree                   | 9     | 4.64%   |
| Strongly disagree          | 11    | 5.67%   |
| Don't know                 | 2     | 1.03%   |
| Not Answered               | 0     | 0%      |