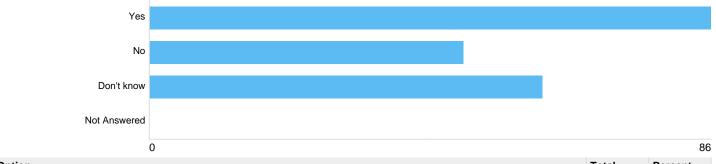

## Question 8: Do you think the proposed scheme will be easier to understand for residents?

#### Q8

| Option       | Total | Percent |
|--------------|-------|---------|
| Yes          | 86    | 44.33%  |
| No           | 48    | 24.74%  |
| Don't know   | 60    | 30.93%  |
| Not Answered | 0     | 0%      |