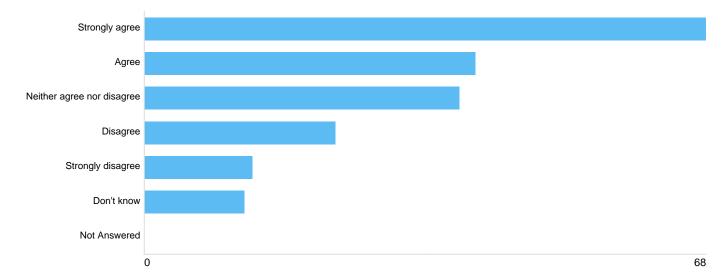

#### Q1 - To incentivise work

| Option                     | Total | Percent |
|----------------------------|-------|---------|
| Strongly agree             | 68    | 35.05%  |
| Agree                      | 40    | 20.62%  |
| Neither agree nor disagree | 38    | 19.59%  |
| Disagree                   | 23    | 11.86%  |
| Strongly disagree          | 13    | 6.70%   |
| Don't know                 | 12    | 6.19%   |
| Not Answered               | 0     | 0%      |