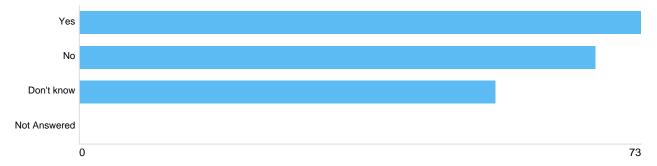

Question 3: Do you think that the proposed scheme will provide assistance for the most financially vulnerable claimants?

| Option       | Total | Percent |
|--------------|-------|---------|
| Yes          | 85    | 43.81%  |
| No           | 42    | 21.65%  |
| Don't know   | 67    | 34.54%  |
| Not Answered | 0     | 0%      |