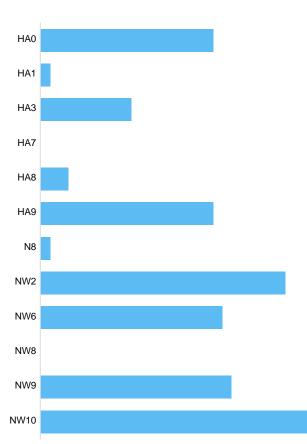

# Question 15: Please select your post code area:

q8

| 0            |       | 62      |
|--------------|-------|---------|
| Option       | Total | Percent |
| HA0          | 19    | 9.79%   |
| HA1          | 1     | 0.52%   |
| HA3          | 10    | 5.15%   |
| HA7          | 0     | 0%      |
| HA8          | 3     | 1.55%   |
| HA9          | 19    | 9.79%   |
| N8           | 1     | 0.52%   |
| NW2          | 27    | 13.92%  |
| NW6          | 20    | 10.31%  |
| NW8          | 0     | 0%      |
| NW9          | 21    | 10.82%  |
| NW10         | 62    | 31.96%  |
| NW26         | 1     | 0.52%   |
| UB6          | 0     | 0%      |
| W9           | 2     | 1.03%   |
| W10          | 1     | 0.52%   |
| Not Answered | 7     | 3.61%   |