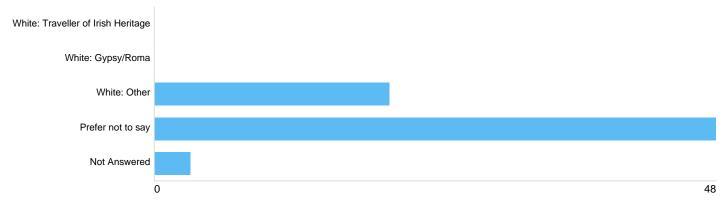

#### **Ethnicity**

| sistan or Asian British: Chinese       0       0%         sistan or Asian British: Indian       14       7.22%         sistan or Asian British: Pakistani       3       1.55%         sistan/Asian British: Pakistani       8       4.12%         sistan/Asian British: African       9       4.64%         slack or Black British: African       19       9.79%         slack or Black British: Somali       19       9.52%         slack or Black British: Somali       1       0.52%         slack or Black British: Somali       1 <th>Option</th> <th>Total</th> <th>Percent</th> | Option                                                   | Total | Percent |
|-----------------------------------------------------------------------------------------------------------------------------------------------------------------------------------------------------------------------------------------------------------------------------------------------------------------------------------------------------------------------------------------------------------------------------------------------------------------------------------------------------------------------------------------------------------------------------------------------------------------------------------------------------------------------------------------------------------------------------------------------------------------------------------------------------------------------------------------------------------------------------------------------------------------------------------------------------------------------------------------------------------------------------------------------------------------------------------------------------------------------------------------------------------------------------------------------------------------------------------------------------------------|----------------------------------------------------------|-------|---------|
| sistan or Asian British: Indian       14       7.22%         sistan or Asian British: Pakistani       3       1.55%         sistan Asian British: Pakistani       8       4.12%         sistan/Asian British: African       9       4.64%         black or Black British: Caribbean       19       9.79%         black or Black British: Somali       1       0.52%         black/Black British: Somali       1       0.52%         black/Black British: White & Asian       0       0%         dixed/Dual Heritage: White & Black African       2       1.03%         dixed/Dual Heritage: White & Black Caribbean       1       0.52%         dixed/Dual Heritage: White & Black Caribbean       1       0.52%         black British: Groups: African       0       0%         black Dual Heritage: White & Black Caribbean       1       0.52%         black Dual Heritage: Any Other Mixed Background       1       0.52%         black Extrict Groups: African       0       0%         black Extrict Extrict Groups: Arabic       1       0.52%         black Extrict Extrict Groups: Tarkish       0       0         black Extrict Extrict Groups: Any other Groups       1       0.52%         black Extrict Extrict Groups: Any other Groups       1<  | Asian or Asian British: Bangladeshi                      | 4     | 2.06%   |
| sislan or Asian British: Pakistani       3       1.55%         sislan/Asian British/Other Asian Background       8       4.12%         sislack or Black British: African       9       4.64%         slack or Black British: Caribbean       19       9.79%         slack or Black British: Somali       1       0.52%         slack/Black British: Other Black Background       2       1.03%         slixed/Dual Heritage: White & Black African       2       1.03%         slixed/Dual Heritage: White & Black Caribbean       1       0.52%         slixed/Dual Heritage: Any Other Mixed Background       1       0.52%         sher Ethnic Groups: Afghan       0       0%         other Ethnic Groups: Arabic       1       0.52%         other Ethnic Groups: Turkish       0       0%         other Ethnic Groups: Eastern European       1       0.52%         other Ethnic Groups / Any other Groups       1       0.52%         other Ethnic Groups / Any other Groups       1       0.52%         other Ethnic Groups / Any other Groups       1       0.52%         other Ethnic Groups / Any other Groups       1       0.52%         other Ethnic Groups / Any other Groups       1       0.52%         othick Irish       11                  | Asian or Asian British: Chinese                          | 0     | 0%      |
| sislan/Asian British/Other Asian Background       8       4.12%         black or Black British: African       9       4.64%         black or Black British: Caribbean       19       9.79%         black or Black British: Somali       1       0.52%         black/Black British/ Other Black Background       2       1.03%         dixed/Dual Heritage: White & Asian       0       0%         dixed/Dual Heritage: White & Black African       2       1.03%         dixed/Dual Heritage: White & Black Caribbean       1       0.52%         dixed/Dual Heritage: Any Other Mixed Background       1       0.52%         Other Ethnic Groups: Afghan       0       0%         Other Ethnic Groups: Arabic       1       0.52%         Other Ethnic Groups: Turkish       0       0%         Other Ethnic Groups: Eastern European       1       0.52%         Other Ethnic Groups / Any other Groups       1       0.52%         White: British /English/ Welsh/ Scottish/ Northern Irish       45       23.20%         White: Irish       11       5.67%         White: Gypsy/Roma       0       0%         White: Other       20       10.31%         Yerfer not to say       48       24.74%                                                            | Asian or Asian British: Indian                           | 14    | 7.22%   |
| A                                                                                                                                                                                                                                                                                                                                                                                                                                                                                                                                                                                                                                                                                                                                                                                                                                                                                                                                                                                                                                                                                                                                                                                                                                                               | Asian or Asian British: Pakistani                        | 3     | 1.55%   |
| 19   9.79%   19   19   19   19   19   19   19                                                                                                                                                                                                                                                                                                                                                                                                                                                                                                                                                                                                                                                                                                                                                                                                                                                                                                                                                                                                                                                                                                                                                                                                                   | Asian/Asian British/Other Asian Background               | 8     | 4.12%   |
| Stack or Black British: Somali       1       0.52%         Stack/Black British/ Other Black Background       2       1.03%         dixed/Dual Heritage: White & Asian       0       0%         dixed/Dual Heritage: White & Black African       2       1.03%         dixed/Dual Heritage: White & Black Caribbean       1       0.52%         dixed/Dual Heritage: Any Other Mixed Background       1       0.52%         other Ethnic Groups: Afghan       0       0%         other Ethnic Groups: Arabic       1       0.52%         other Ethnic Groups: Turkish       0       0%         other Ethnic Groups: Eastern European       1       0.52%         other Ethnic Groups / Any other Groups       1       0.52%         other Ethnic British /English/ Welsh/ Scottish/ Northern Irish       45       23.20%         vhite: Irish       11       5.67%         vhite: Gypsy/Roma       0       0%         vhite: Gypsy/Roma       0       0%         vherefer not to say       48       24.74%                                                                                                                                                                                                                                                       | Black or Black British: African                          | 9     | 4.64%   |
| Stack/Black British/ Other Black Background   2   1.03%                                                                                                                                                                                                                                                                                                                                                                                                                                                                                                                                                                                                                                                                                                                                                                                                                                                                                                                                                                                                                                                                                                                                                                                                         | Black or Black British: Caribbean                        | 19    | 9.79%   |
| Mixed/Dual Heritage: White & Asian       0       0%         Mixed/Dual Heritage: White & Black African       2       1.03%         Mixed/Dual Heritage: White & Black Caribbean       1       0.52%         Mixed/Dual Heritage: Any Other Mixed Background       1       0.52%         Other Ethnic Groups: Afghan       0       0%         Other Ethnic Groups: Arabic       1       0.52%         Other Ethnic Groups: Turkish       0       0%         Other Ethnic Groups: Eastern European       1       0.52%         Other Ethnic Groups / Any other Groups       1       0.52%         White: British /English/ Welsh/ Scottish/ Northern Irish       45       23.20%         White: Irish       11       5.67%         White: Gypsy/Roma       0       0%         White: Other       20       10.31%         Verefer not to say       48       24.74%                                                                                                                                                                                                                                                                                                                                                                                                 | Black or Black British: Somali                           | 1     | 0.52%   |
| Alixed/Dual Heritage: White & Black African       2       1.03%         Alixed/Dual Heritage: White & Black Caribbean       1       0.52%         Alixed/Dual Heritage: Any Other Mixed Background       1       0.52%         Other Ethnic Groups: Afghan       0       0%         Other Ethnic Groups: Arabic       1       0.52%         Other Ethnic Groups: Turkish       0       0%         Other Ethnic Groups: Eastern European       1       0.52%         Other Ethnic Groups / Any other Groups       1       0.52%         White: British /English/ Welsh/ Scottish/ Northern Irish       45       23.20%         White: Irish       11       5.67%         White: Gypsy/Roma       0       0%         White: Gypsy/Roma       20       10.31%         Verefer not to say       48       24.74%                                                                                                                                                                                                                                                                                                                                                                                                                                                     | Black/Black British/ Other Black Background              | 2     | 1.03%   |
| dixed/Dual Heritage: White & Black Caribbean       1       0.52%         dixed/Dual Heritage: Any Other Mixed Background       1       0.52%         Other Ethnic Groups: Afghan       0       0%         Other Ethnic Groups: Arabic       1       0.52%         Other Ethnic Groups: Turkish       0       0%         Other Ethnic Groups: Eastern European       1       0.52%         Other Ethnic Groups / Any other Groups       1       0.52%         White: British /English/ Welsh/ Scottish/ Northern Irish       45       23.20%         White: Irish       11       5.67%         White: Gypsy/Roma       0       0%         White: Other       20       10.31%         Verefer not to say       48       24.74%                                                                                                                                                                                                                                                                                                                                                                                                                                                                                                                                    | Mixed/Dual Heritage: White & Asian                       | 0     | 0%      |
| Alixed/Dual Heritage: Any Other Mixed Background       1       0.52%         Other Ethnic Groups: Afghan       0       0%         Other Ethnic Groups: Arabic       1       0.52%         Other Ethnic Groups: Turkish       0       0%         Other Ethnic Groups: Eastern European       1       0.52%         Other Ethnic Groups / Any other Groups       1       0.52%         White: British /English/ Welsh/ Scottish/ Northern Irish       45       23.20%         White: Irish       11       5.67%         White: Traveller of Irish Heritage       0       0%         White: Gypsy/Roma       0       0%         White: Other       20       10.31%         Verefer not to say       48       24.74%                                                                                                                                                                                                                                                                                                                                                                                                                                                                                                                                                | Mixed/Dual Heritage: White & Black African               | 2     | 1.03%   |
| Other Ethnic Groups: Afghan       0       0%         Other Ethnic Groups: Arabic       1       0.52%         Other Ethnic Groups: Turkish       0       0%         Other Ethnic Groups: Eastern European       1       0.52%         Other Ethnic Groups / Any other Groups       1       0.52%         White: British / English / Welsh / Scottish / Northern Irish       45       23.20%         White: Irish       11       5.67%         White: Traveller of Irish Heritage       0       0%         White: Gypsy/Roma       0       0%         White: Other       20       10.31%         Verefer not to say       48       24.74%                                                                                                                                                                                                                                                                                                                                                                                                                                                                                                                                                                                                                         | Mixed/Dual Heritage: White & Black Caribbean             | 1     | 0.52%   |
| Other Ethnic Groups: Arabic       1       0.52%         Other Ethnic Groups: Turkish       0       0%         Other Ethnic Groups: Eastern European       1       0.52%         Other Ethnic Groups / Any other Groups       1       0.52%         White: British /English/ Welsh/ Scottish/ Northern Irish       45       23.20%         White: Irish       11       5.67%         White: Traveller of Irish Heritage       0       0%         White: Gypsy/Roma       0       0%         White: Other       20       10.31%         Prefer not to say       48       24.74%                                                                                                                                                                                                                                                                                                                                                                                                                                                                                                                                                                                                                                                                                   | Mixed/Dual Heritage: Any Other Mixed Background          | 1     | 0.52%   |
| Other Ethnic Groups: Turkish       0       0%         Other Ethnic Groups: Eastern European       1       0.52%         Other Ethnic Groups / Any other Groups       1       0.52%         Other Ethnic Groups / Any other Groups       1       0.52%         White: British / English/ Welsh/ Scottish/ Northern Irish       45       23.20%         White: Irish       11       5.67%         White: Traveller of Irish Heritage       0       0%         White: Gypsy/Roma       0       0%         White: Other       20       10.31%         Prefer not to say       48       24.74%                                                                                                                                                                                                                                                                                                                                                                                                                                                                                                                                                                                                                                                                       | Other Ethnic Groups: Afghan                              | 0     | 0%      |
| Other Ethnic Groups: Eastern European       1       0.52%         Other Ethnic Groups / Any other Groups       1       0.52%         White: British /English/ Welsh/ Scottish/ Northern Irish       45       23.20%         White: Irish       11       5.67%         White: Traveller of Irish Heritage       0       0%         White: Gypsy/Roma       0       0%         White: Other       20       10.31%         Prefer not to say       48       24.74%                                                                                                                                                                                                                                                                                                                                                                                                                                                                                                                                                                                                                                                                                                                                                                                                 | Other Ethnic Groups: Arabic                              | 1     | 0.52%   |
| Other Ethnic Groups / Any other Groups       1       0.52%         White: British /English/ Welsh/ Scottish/ Northern Irish       45       23.20%         White: Irish       11       5.67%         White: Traveller of Irish Heritage       0       0%         White: Gypsy/Roma       0       0%         White: Other       20       10.31%         Prefer not to say       48       24.74%                                                                                                                                                                                                                                                                                                                                                                                                                                                                                                                                                                                                                                                                                                                                                                                                                                                                   | Other Ethnic Groups: Turkish                             | 0     | 0%      |
| White: British /English/ Welsh/ Scottish/ Northern Irish       45       23.20%         White: Irish       11       5.67%         White: Traveller of Irish Heritage       0       0%         White: Gypsy/Roma       0       0%         White: Other       20       10.31%         Prefer not to say       48       24.74%                                                                                                                                                                                                                                                                                                                                                                                                                                                                                                                                                                                                                                                                                                                                                                                                                                                                                                                                      | Other Ethnic Groups: Eastern European                    | 1     | 0.52%   |
| White: Irish       11       5.67%         White: Traveller of Irish Heritage       0       0%         White: Gypsy/Roma       0       0%         White: Other       20       10.31%         Prefer not to say       48       24.74%                                                                                                                                                                                                                                                                                                                                                                                                                                                                                                                                                                                                                                                                                                                                                                                                                                                                                                                                                                                                                             | Other Ethnic Groups / Any other Groups                   | 1     | 0.52%   |
| Vhite: Traveller of Irish Heritage       0       0%         Vhite: Gypsy/Roma       0       0%         Vhite: Other       20       10.31%         Prefer not to say       48       24.74%                                                                                                                                                                                                                                                                                                                                                                                                                                                                                                                                                                                                                                                                                                                                                                                                                                                                                                                                                                                                                                                                       | White: British /English/ Welsh/ Scottish/ Northern Irish | 45    | 23.20%  |
| White: Gypsy/Roma       0       0%         White: Other       20       10.31%         Prefer not to say       48       24.74%                                                                                                                                                                                                                                                                                                                                                                                                                                                                                                                                                                                                                                                                                                                                                                                                                                                                                                                                                                                                                                                                                                                                   | White: Irish                                             | 11    | 5.67%   |
| White: Other     20     10.31%       Prefer not to say     48     24.74%                                                                                                                                                                                                                                                                                                                                                                                                                                                                                                                                                                                                                                                                                                                                                                                                                                                                                                                                                                                                                                                                                                                                                                                        | White: Traveller of Irish Heritage                       | 0     | 0%      |
| Prefer not to say 48 24.74%                                                                                                                                                                                                                                                                                                                                                                                                                                                                                                                                                                                                                                                                                                                                                                                                                                                                                                                                                                                                                                                                                                                                                                                                                                     | White: Gypsy/Roma                                        | 0     | 0%      |
|                                                                                                                                                                                                                                                                                                                                                                                                                                                                                                                                                                                                                                                                                                                                                                                                                                                                                                                                                                                                                                                                                                                                                                                                                                                                 | White: Other                                             | 20    | 10.31%  |
| lot Answered 3 1.55%                                                                                                                                                                                                                                                                                                                                                                                                                                                                                                                                                                                                                                                                                                                                                                                                                                                                                                                                                                                                                                                                                                                                                                                                                                            | Prefer not to say                                        | 48    | 24.74%  |
|                                                                                                                                                                                                                                                                                                                                                                                                                                                                                                                                                                                                                                                                                                                                                                                                                                                                                                                                                                                                                                                                                                                                                                                                                                                                 | Not Answered                                             | 3     | 1.55%   |