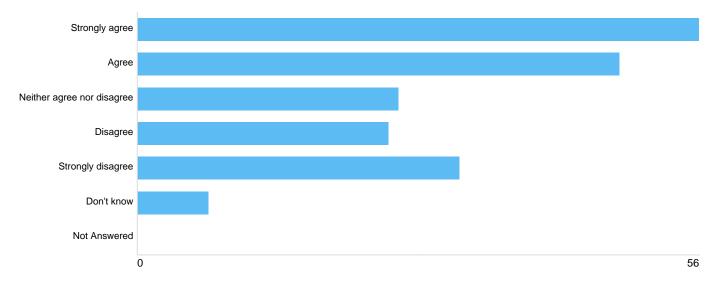

# Q1 - Scheme should include the means to require other adult members of the claimants' household to contribute towards Council Tax liability

| Option                     | Total | Percent |
|----------------------------|-------|---------|
| Strongly agree             | 56    | 28.87%  |
| Agree                      | 48    | 24.74%  |
| Neither agree nor disagree | 26    | 13.40%  |
| Disagree                   | 25    | 12.89%  |
| Strongly disagree          | 32    | 16.49%  |
| Don't know                 | 7     | 3.61%   |
| Not Answered               | 0     | 0%      |