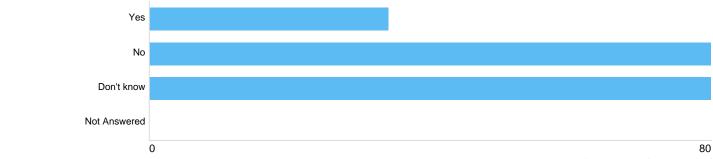

## Question 4: Do you think that the proposed scheme will incentivise work?

### Q4

| Option       | Total | Percent |
|--------------|-------|---------|
| Yes          | 34    | 17.53%  |
| No           | 80    | 41.24%  |
| Don't know   | 80    | 41.24%  |
| Not Answered | 0     | 0%      |