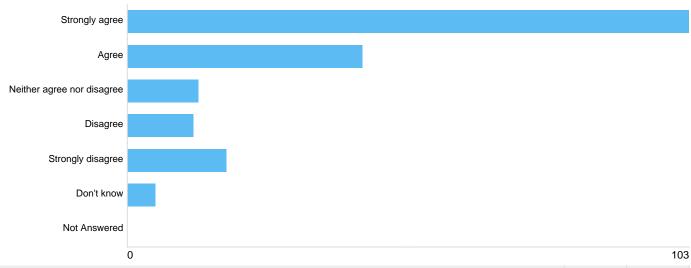

### Q1 - The scheme must provide assistance for the most financially vulnerable

| Option                     | Total | Percent |
|----------------------------|-------|---------|
| Strongly agree             | 103   | 53.09%  |
| Agree                      | 43    | 22.16%  |
| Neither agree nor disagree | 13    | 6.70%   |
| Disagree                   | 12    | 6.19%   |
| Strongly disagree          | 18    | 9.28%   |
| Don't know                 | 5     | 2.58%   |
| Not Answered               | 0     | 0%      |