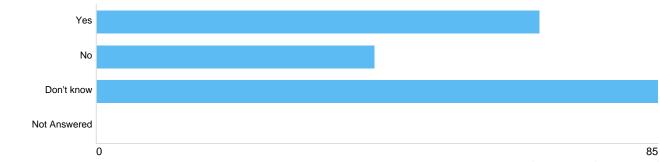

## Question 7: Do you think the proposed scheme will be streamlined and simpler to administer?

#### Q7

| Option       | Total | Percent |
|--------------|-------|---------|
| Yes          | 67    | 34.54%  |
| No           | 42    | 21.65%  |
| Don't know   | 85    | 43.81%  |
| Not Answered | 0     | 0%      |