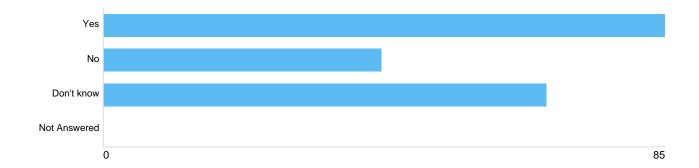

Question 3: Do you think that the proposed scheme will provide assistance for the most financially vulnerable claimants?

| Option       | Total | Percent |
|--------------|-------|---------|
| Yes          | 85    | 43.81%  |
| No           | 42    | 21.65%  |
| Don't know   | 67    | 34.54%  |
| Not Answered | 0     | 0%      |