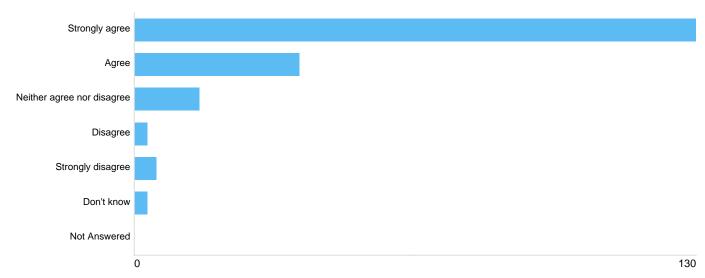

## Q1 - New scheme must be easier to understand and transparent to customers

| Option                     | Total | Percent |
|----------------------------|-------|---------|
| Strongly agree             | 130   | 67.01%  |
| Agree                      | 38    | 19.59%  |
| Neither agree nor disagree | 15    | 7.73%   |
| Disagree                   | 3     | 1.55%   |
| Strongly disagree          | 5     | 2.58%   |
| Don't know                 | 3     | 1.55%   |
| Not Answered               | 0     | 0%      |