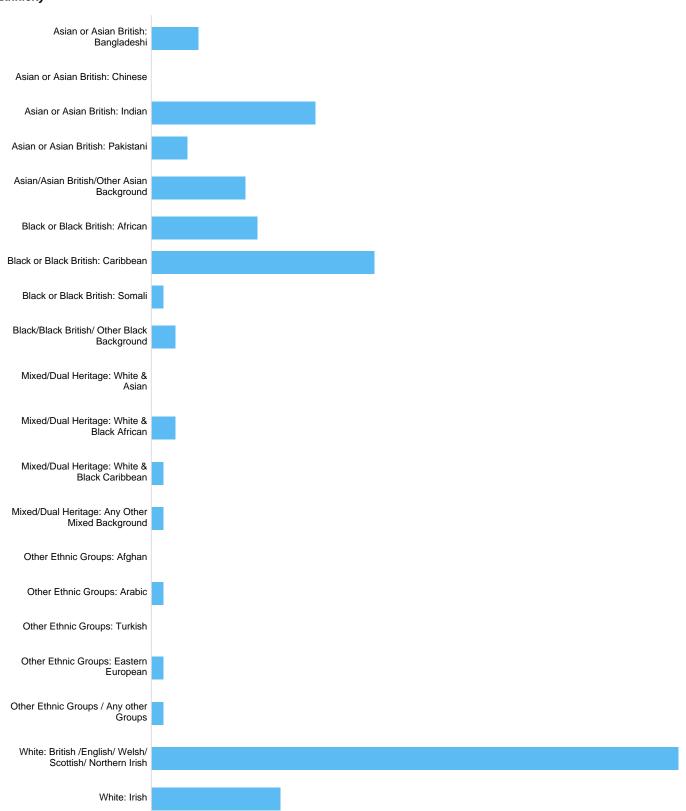

#### **Ethnicity**

| sistan or Asian British: Chinese       0       0%         sistan or Asian British: Indian       14       7.22%         sistan or Asian British: Pakistani       3       1.55%         sistan/Asian British: Pakistani       8       4.12%         sistan/Asian British: African       9       4.64%         slack or Black British: African       19       9.79%         slack or Black British: Somali       19       9.52%         slack or Black British: Somali       1       0.52%         slack or Black British: Somali       1 <th>Option</th> <th>Total</th> <th>Percent</th> | Option                                                   | Total | Percent |
|-----------------------------------------------------------------------------------------------------------------------------------------------------------------------------------------------------------------------------------------------------------------------------------------------------------------------------------------------------------------------------------------------------------------------------------------------------------------------------------------------------------------------------------------------------------------------------------------------------------------------------------------------------------------------------------------------------------------------------------------------------------------------------------------------------------------------------------------------------------------------------------------------------------------------------------------------------------------------------------------------------------------------------------------------------------------------------------------------------------------------------------------------------------------------------------------------------------------------------------------------------------------|----------------------------------------------------------|-------|---------|
| sistan or Asian British: Indian       14       7.22%         sistan or Asian British: Pakistani       3       1.55%         sistan Asian British: Pakistani       8       4.12%         sistan/Asian British: African       9       4.64%         black or Black British: Caribbean       19       9.79%         black or Black British: Somali       1       0.52%         black/Black British: Somali       1       0.52%         black/Black British: White & Asian       0       0%         dixed/Dual Heritage: White & Black African       2       1.03%         dixed/Dual Heritage: White & Black Caribbean       1       0.52%         dixed/Dual Heritage: White & Black Caribbean       1       0.52%         black British: Groups: African       0       0%         black Dual Heritage: White & Black Caribbean       1       0.52%         black Dual Heritage: Any Other Mixed Background       1       0.52%         black Extrict Groups: African       0       0%         black Extrict Extrict Groups: Arabic       1       0.52%         black Extrict Extrict Groups: Tarkish       0       0         black Extrict Extrict Groups: Any other Groups       1       0.52%         black Extrict Extrict Groups: Any other Groups       1<  | Asian or Asian British: Bangladeshi                      | 4     | 2.06%   |
| sislan or Asian British: Pakistani       3       1.55%         sislan/Asian British/Other Asian Background       8       4.12%         sislack or Black British: African       9       4.64%         slack or Black British: Caribbean       19       9.79%         slack or Black British: Somali       1       0.52%         slack/Black British: Other Black Background       2       1.03%         slixed/Dual Heritage: White & Black African       2       1.03%         slixed/Dual Heritage: White & Black Caribbean       1       0.52%         slixed/Dual Heritage: Any Other Mixed Background       1       0.52%         sher Ethnic Groups: Afghan       0       0%         other Ethnic Groups: Arabic       1       0.52%         other Ethnic Groups: Turkish       0       0%         other Ethnic Groups: Eastern European       1       0.52%         other Ethnic Groups / Any other Groups       1       0.52%         other Ethnic Groups / Any other Groups       1       0.52%         other Ethnic Groups / Any other Groups       1       0.52%         other Ethnic Groups / Any other Groups       1       0.52%         other Ethnic Groups / Any other Groups       1       0.52%         othick Irish       11                  | Asian or Asian British: Chinese                          | 0     | 0%      |
| sislan/Asian British/Other Asian Background       8       4.12%         black or Black British: African       9       4.64%         black or Black British: Caribbean       19       9.79%         black or Black British: Somali       1       0.52%         black/Black British/ Other Black Background       2       1.03%         dixed/Dual Heritage: White & Asian       0       0%         dixed/Dual Heritage: White & Black African       2       1.03%         dixed/Dual Heritage: White & Black Caribbean       1       0.52%         dixed/Dual Heritage: Any Other Mixed Background       1       0.52%         Other Ethnic Groups: Afghan       0       0%         Other Ethnic Groups: Arabic       1       0.52%         Other Ethnic Groups: Turkish       0       0%         Other Ethnic Groups: Eastern European       1       0.52%         Other Ethnic Groups / Any other Groups       1       0.52%         White: British /English/ Welsh/ Scottish/ Northern Irish       45       23.20%         White: Irish       11       5.67%         White: Gypsy/Roma       0       0%         White: Other       20       10.31%         Yerfer not to say       48       24.74%                                                            | Asian or Asian British: Indian                           | 14    | 7.22%   |
| A                                                                                                                                                                                                                                                                                                                                                                                                                                                                                                                                                                                                                                                                                                                                                                                                                                                                                                                                                                                                                                                                                                                                                                                                                                                               | Asian or Asian British: Pakistani                        | 3     | 1.55%   |
| 19   9.79%   19   19   19   19   19   19   19                                                                                                                                                                                                                                                                                                                                                                                                                                                                                                                                                                                                                                                                                                                                                                                                                                                                                                                                                                                                                                                                                                                                                                                                                   | Asian/Asian British/Other Asian Background               | 8     | 4.12%   |
| Stack or Black British: Somali       1       0.52%         Stack/Black British/ Other Black Background       2       1.03%         dixed/Dual Heritage: White & Asian       0       0%         dixed/Dual Heritage: White & Black African       2       1.03%         dixed/Dual Heritage: White & Black Caribbean       1       0.52%         dixed/Dual Heritage: Any Other Mixed Background       1       0.52%         other Ethnic Groups: Afghan       0       0%         other Ethnic Groups: Arabic       1       0.52%         other Ethnic Groups: Turkish       0       0%         other Ethnic Groups: Eastern European       1       0.52%         other Ethnic Groups / Any other Groups       1       0.52%         other Ethnic British /English/ Welsh/ Scottish/ Northern Irish       45       23.20%         vhite: Irish       11       5.67%         vhite: Gypsy/Roma       0       0%         vhite: Gypsy/Roma       0       0%         vherefer not to say       48       24.74%                                                                                                                                                                                                                                                       | Black or Black British: African                          | 9     | 4.64%   |
| Stack/Black British/ Other Black Background   2   1.03%                                                                                                                                                                                                                                                                                                                                                                                                                                                                                                                                                                                                                                                                                                                                                                                                                                                                                                                                                                                                                                                                                                                                                                                                         | Black or Black British: Caribbean                        | 19    | 9.79%   |
| Mixed/Dual Heritage: White & Asian       0       0%         Mixed/Dual Heritage: White & Black African       2       1.03%         Mixed/Dual Heritage: White & Black Caribbean       1       0.52%         Mixed/Dual Heritage: Any Other Mixed Background       1       0.52%         Other Ethnic Groups: Afghan       0       0%         Other Ethnic Groups: Arabic       1       0.52%         Other Ethnic Groups: Turkish       0       0%         Other Ethnic Groups: Eastern European       1       0.52%         Other Ethnic Groups / Any other Groups       1       0.52%         White: British /English/ Welsh/ Scottish/ Northern Irish       45       23.20%         White: Irish       11       5.67%         White: Gypsy/Roma       0       0%         White: Other       20       10.31%         Verefer not to say       48       24.74%                                                                                                                                                                                                                                                                                                                                                                                                 | Black or Black British: Somali                           | 1     | 0.52%   |
| Alixed/Dual Heritage: White & Black African       2       1.03%         Alixed/Dual Heritage: White & Black Caribbean       1       0.52%         Alixed/Dual Heritage: Any Other Mixed Background       1       0.52%         Other Ethnic Groups: Afghan       0       0%         Other Ethnic Groups: Arabic       1       0.52%         Other Ethnic Groups: Turkish       0       0%         Other Ethnic Groups: Eastern European       1       0.52%         Other Ethnic Groups / Any other Groups       1       0.52%         White: British /English/ Welsh/ Scottish/ Northern Irish       45       23.20%         White: Irish       11       5.67%         White: Gypsy/Roma       0       0%         White: Gypsy/Roma       20       10.31%         Verefer not to say       48       24.74%                                                                                                                                                                                                                                                                                                                                                                                                                                                     | Black/Black British/ Other Black Background              | 2     | 1.03%   |
| dixed/Dual Heritage: White & Black Caribbean       1       0.52%         dixed/Dual Heritage: Any Other Mixed Background       1       0.52%         Other Ethnic Groups: Afghan       0       0%         Other Ethnic Groups: Arabic       1       0.52%         Other Ethnic Groups: Turkish       0       0%         Other Ethnic Groups: Eastern European       1       0.52%         Other Ethnic Groups / Any other Groups       1       0.52%         White: British /English/ Welsh/ Scottish/ Northern Irish       45       23.20%         White: Irish       11       5.67%         White: Gypsy/Roma       0       0%         White: Other       20       10.31%         Verefer not to say       48       24.74%                                                                                                                                                                                                                                                                                                                                                                                                                                                                                                                                    | Mixed/Dual Heritage: White & Asian                       | 0     | 0%      |
| Alixed/Dual Heritage: Any Other Mixed Background       1       0.52%         Other Ethnic Groups: Afghan       0       0%         Other Ethnic Groups: Arabic       1       0.52%         Other Ethnic Groups: Turkish       0       0%         Other Ethnic Groups: Eastern European       1       0.52%         Other Ethnic Groups / Any other Groups       1       0.52%         White: British /English/ Welsh/ Scottish/ Northern Irish       45       23.20%         White: Irish       11       5.67%         White: Traveller of Irish Heritage       0       0%         White: Gypsy/Roma       0       0%         White: Other       20       10.31%         Verefer not to say       48       24.74%                                                                                                                                                                                                                                                                                                                                                                                                                                                                                                                                                | Mixed/Dual Heritage: White & Black African               | 2     | 1.03%   |
| Other Ethnic Groups: Afghan       0       0%         Other Ethnic Groups: Arabic       1       0.52%         Other Ethnic Groups: Turkish       0       0%         Other Ethnic Groups: Eastern European       1       0.52%         Other Ethnic Groups / Any other Groups       1       0.52%         White: British / English / Welsh / Scottish / Northern Irish       45       23.20%         White: Irish       11       5.67%         White: Traveller of Irish Heritage       0       0%         White: Gypsy/Roma       0       0%         White: Other       20       10.31%         Verefer not to say       48       24.74%                                                                                                                                                                                                                                                                                                                                                                                                                                                                                                                                                                                                                         | Mixed/Dual Heritage: White & Black Caribbean             | 1     | 0.52%   |
| Other Ethnic Groups: Arabic       1       0.52%         Other Ethnic Groups: Turkish       0       0%         Other Ethnic Groups: Eastern European       1       0.52%         Other Ethnic Groups / Any other Groups       1       0.52%         White: British /English/ Welsh/ Scottish/ Northern Irish       45       23.20%         White: Irish       11       5.67%         White: Traveller of Irish Heritage       0       0%         White: Gypsy/Roma       0       0%         White: Other       20       10.31%         Prefer not to say       48       24.74%                                                                                                                                                                                                                                                                                                                                                                                                                                                                                                                                                                                                                                                                                   | Mixed/Dual Heritage: Any Other Mixed Background          | 1     | 0.52%   |
| Other Ethnic Groups: Turkish       0       0%         Other Ethnic Groups: Eastern European       1       0.52%         Other Ethnic Groups / Any other Groups       1       0.52%         Other Ethnic Groups / Any other Groups       1       0.52%         White: British / English/ Welsh/ Scottish/ Northern Irish       45       23.20%         White: Irish       11       5.67%         White: Traveller of Irish Heritage       0       0%         White: Gypsy/Roma       0       0%         White: Other       20       10.31%         Prefer not to say       48       24.74%                                                                                                                                                                                                                                                                                                                                                                                                                                                                                                                                                                                                                                                                       | Other Ethnic Groups: Afghan                              | 0     | 0%      |
| Other Ethnic Groups: Eastern European       1       0.52%         Other Ethnic Groups / Any other Groups       1       0.52%         White: British /English/ Welsh/ Scottish/ Northern Irish       45       23.20%         White: Irish       11       5.67%         White: Traveller of Irish Heritage       0       0%         White: Gypsy/Roma       0       0%         White: Other       20       10.31%         Prefer not to say       48       24.74%                                                                                                                                                                                                                                                                                                                                                                                                                                                                                                                                                                                                                                                                                                                                                                                                 | Other Ethnic Groups: Arabic                              | 1     | 0.52%   |
| Other Ethnic Groups / Any other Groups       1       0.52%         White: British /English/ Welsh/ Scottish/ Northern Irish       45       23.20%         White: Irish       11       5.67%         White: Traveller of Irish Heritage       0       0%         White: Gypsy/Roma       0       0%         White: Other       20       10.31%         Prefer not to say       48       24.74%                                                                                                                                                                                                                                                                                                                                                                                                                                                                                                                                                                                                                                                                                                                                                                                                                                                                   | Other Ethnic Groups: Turkish                             | 0     | 0%      |
| White: British /English/ Welsh/ Scottish/ Northern Irish       45       23.20%         White: Irish       11       5.67%         White: Traveller of Irish Heritage       0       0%         White: Gypsy/Roma       0       0%         White: Other       20       10.31%         Prefer not to say       48       24.74%                                                                                                                                                                                                                                                                                                                                                                                                                                                                                                                                                                                                                                                                                                                                                                                                                                                                                                                                      | Other Ethnic Groups: Eastern European                    | 1     | 0.52%   |
| White: Irish       11       5.67%         White: Traveller of Irish Heritage       0       0%         White: Gypsy/Roma       0       0%         White: Other       20       10.31%         Prefer not to say       48       24.74%                                                                                                                                                                                                                                                                                                                                                                                                                                                                                                                                                                                                                                                                                                                                                                                                                                                                                                                                                                                                                             | Other Ethnic Groups / Any other Groups                   | 1     | 0.52%   |
| Vhite: Traveller of Irish Heritage       0       0%         Vhite: Gypsy/Roma       0       0%         Vhite: Other       20       10.31%         Prefer not to say       48       24.74%                                                                                                                                                                                                                                                                                                                                                                                                                                                                                                                                                                                                                                                                                                                                                                                                                                                                                                                                                                                                                                                                       | White: British /English/ Welsh/ Scottish/ Northern Irish | 45    | 23.20%  |
| White: Gypsy/Roma       0       0%         White: Other       20       10.31%         Prefer not to say       48       24.74%                                                                                                                                                                                                                                                                                                                                                                                                                                                                                                                                                                                                                                                                                                                                                                                                                                                                                                                                                                                                                                                                                                                                   | White: Irish                                             | 11    | 5.67%   |
| White: Other     20     10.31%       Prefer not to say     48     24.74%                                                                                                                                                                                                                                                                                                                                                                                                                                                                                                                                                                                                                                                                                                                                                                                                                                                                                                                                                                                                                                                                                                                                                                                        | White: Traveller of Irish Heritage                       | 0     | 0%      |
| Prefer not to say 48 24.74%                                                                                                                                                                                                                                                                                                                                                                                                                                                                                                                                                                                                                                                                                                                                                                                                                                                                                                                                                                                                                                                                                                                                                                                                                                     | White: Gypsy/Roma                                        | 0     | 0%      |
|                                                                                                                                                                                                                                                                                                                                                                                                                                                                                                                                                                                                                                                                                                                                                                                                                                                                                                                                                                                                                                                                                                                                                                                                                                                                 | White: Other                                             | 20    | 10.31%  |
| lot Answered 3 1.55%                                                                                                                                                                                                                                                                                                                                                                                                                                                                                                                                                                                                                                                                                                                                                                                                                                                                                                                                                                                                                                                                                                                                                                                                                                            | Prefer not to say                                        | 48    | 24.74%  |
|                                                                                                                                                                                                                                                                                                                                                                                                                                                                                                                                                                                                                                                                                                                                                                                                                                                                                                                                                                                                                                                                                                                                                                                                                                                                 | Not Answered                                             | 3     | 1.55%   |