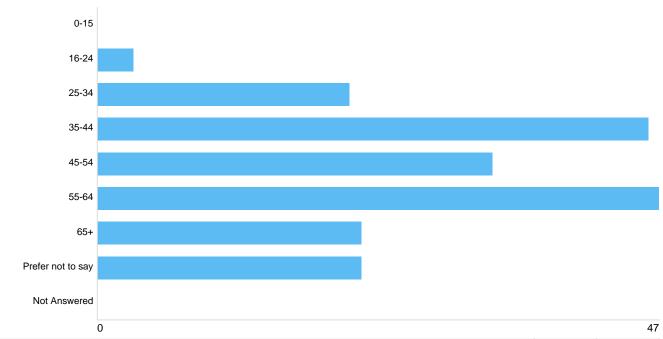

# Question 12: What is your age?

## Q12

| Option            | Total | Percent |
|-------------------|-------|---------|
| 0-15              | 0     | 0%      |
| 16-24             | 3     | 1.55%   |
| 25-34             | 21    | 10.82%  |
| 35-44             | 46    | 23.71%  |
| 45-54             | 33    | 17.01%  |
| 55-64             | 47    | 24.23%  |
| 65+               | 22    | 11.34%  |
| Prefer not to say | 22    | 11.34%  |
| Not Answered      | 0     | 0%      |