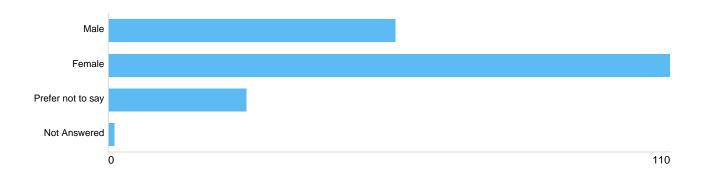

## Question 13: Please indicate your sex:

| Option            | Total | Percent |
|-------------------|-------|---------|
| Male              | 56    | 28.87%  |
| Female            | 110   | 56.70%  |
| Prefer not to say | 27    | 13.92%  |
| Not Answered      | 1     | 0.52%   |