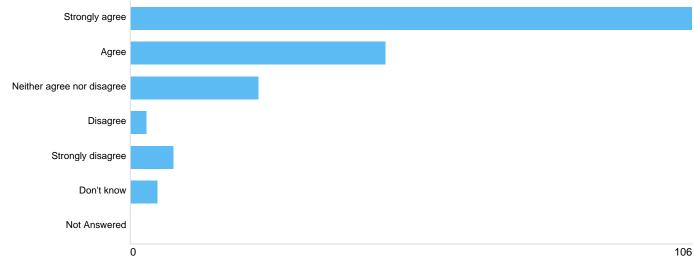

#### Q1 - New scheme must be streamlined and simpler to administer

| Option                     | Total | Percent |
|----------------------------|-------|---------|
| Strongly agree             | 106   | 54.64%  |
| Agree                      | 48    | 24.74%  |
| Neither agree nor disagree | 24    | 12.37%  |
| Disagree                   | 3     | 1.55%   |
| Strongly disagree          | 8     | 4.12%   |
| Don't know                 | 5     | 2.58%   |
| Not Answered               | 0     | 0%      |