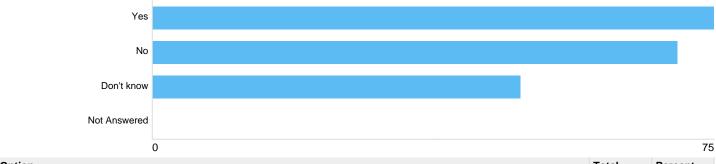

Question 6: Do you think the proposed changes to "non-dependant" charges for other adult members of the claimant's household are reasonable?

| Option       | Total | Percent |
|--------------|-------|---------|
| Yes          | 73    | 37.63%  |
| No           | 67    | 34.54%  |
| Don't know   | 54    | 27.84%  |
| Not Answered | 0     | 0%      |