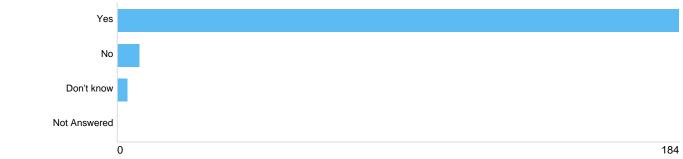

# Question 10: Are you a Brent Resident?

#### Q10

| Option       | Total | Percent |
|--------------|-------|---------|
| Yes          | 184   | 94.85%  |
| No           | 7     | 3.61%   |
| Don't know   | 3     | 1.55%   |
| Not Answered | 0     | 0%      |