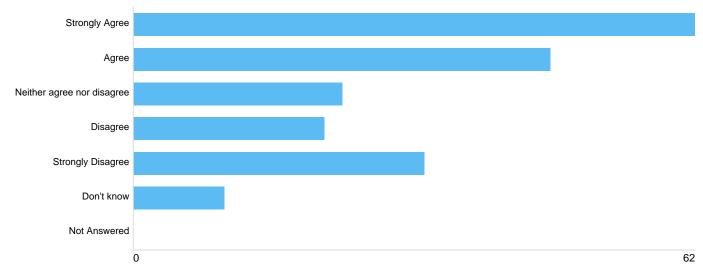

Q2

| Option                     | Total | Percent |
|----------------------------|-------|---------|
| Strongly Agree             | 62    | 31.96%  |
| Agree                      | 46    | 23.71%  |
| Neither agree nor disagree | 23    | 11.86%  |
| Disagree                   | 21    | 10.82%  |
| Strongly Disagree          | 32    | 16.49%  |
| Don't know                 | 10    | 5.15%   |
| Not Answered               | 0     | 0%      |