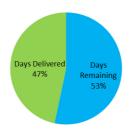

#### **Internal Audit**

- 3.1. The Internal Audit Plan for 2014/15 comprises 1,200 days. 905 days will be delivered by Mazars. The in-house resource delivers a further 295 days.
- 3.2. The key points to note with regard to progress for the current year are:
  - 640 days have been delivered of a total of 1,200.