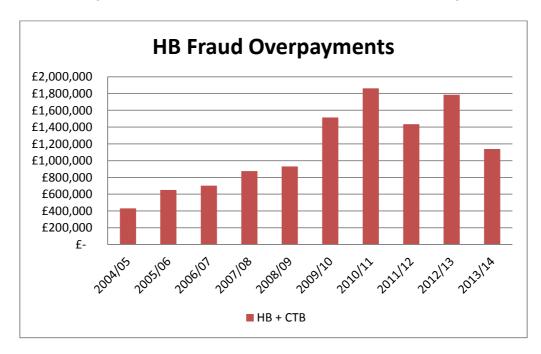

| 20         |
| Prosecution                               | 15               | 26         |
| Total Sanctions                           | 22               | 46         |
| Summons Only                              | 3                | 3          |
| Overpayment Only                          | 25               | 18         |
| Value of HB/CTB/CTRS<br>Fraud             | £898,000         | £1,140,000 |
| Average HB/CTB/CTRS Overpayment per fraud | £22,450          | £17,000    |

**Table 5 – HB / CTB Fraud 2014/2015** 

3.9. This will be the final report on HB fraud performance as part of the progress reports to committee. It is, however, worth recording the council's success in this area over many years and the significant amount of fraud identified, as illustrated in the graphs below.





The value of HB/CTB overpayment identified over the past 10 years = £12.225m

#### **Housing Tenancy Fraud**

3.10. Recovery of social housing properties has a significant impact upon the temporary accommodation budget. The Audit Commission estimate that the average value, nationally, of each recovered tenancy is £18,000\*. Year to date, the Audit and Investigation team has recovered 26 social housing tenancies and cancelled 3 applications for housing. Two families had their (to be allocated) property size reduced following investigations. Caseload information is set out in table 6 below.

| Housing Fraud                     | As at 31/10/14 | 2013/14  |
|-----------------------------------|----------------|----------|
| New Referrals                     | 201            | 216      |
|