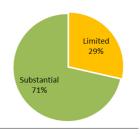

 There are 80 projects on the current plan (excluding follow up and advisory work). 29 projects have been completed to draft or final stage

21 of these have an audit opinion associated with them,
 15 are substantial, 6 are limited. The other projects were grant certifications which do not have an assurance rating attached.