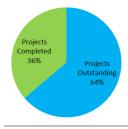

 There are 80 projects on the current plan (excluding follow up and advisory work). 29 projects have been completed to draft or final stage

21 of these have an audit opinion associated with them,
 15 are substantial, 6 are limited. The other projects were grant certifications which do not have an assurance rating attached.