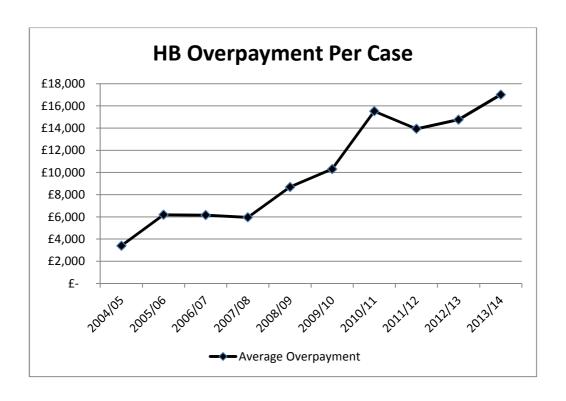

| 20         |
| Prosecution                               | 15               | 26         |
| Total Sanctions                           | 22               | 46         |
| Summons Only                              | 3                | 3          |
| Overpayment Only                          | 25               | 18         |
| Value of HB/CTB/CTRS<br>Fraud             | £898,000         | £1,140,000 |
| Average HB/CTB/CTRS Overpayment per fraud | £22,450          | £17,000    |

**Table 5 – HB / CTB Fraud 2014/2015** 

3.9. This will be the final report on HB fraud performance as part of the progress reports to committee. It is, however, worth recording the council's success in this area over many years and the significant amount of fraud identified, as illustrated in the graphs below.





The value of HB/CTB overpayment identified over the past 10 years = £12.225m

#### **Housing Tenancy Fraud**

3.10. Recovery of social housing properties has a significant impact upon the temporary accommodation budget. The Audit Commission estimate that the average value, nationally, of each recovered tenancy is £18,000\*. Year to date, the Audit and Investigation team has recovered 26 social housing tenancies and cancelled 3 applications for housing. Two families had their (to be allocated) property size reduced following investigations. Caseload information is set out in table 6 below.

| Housing Fraud                     | As at 31/10/14 | 2013/14  |
|-----------------------------------|----------------|----------|
| New Referrals                     | 201            | 216      |
| C