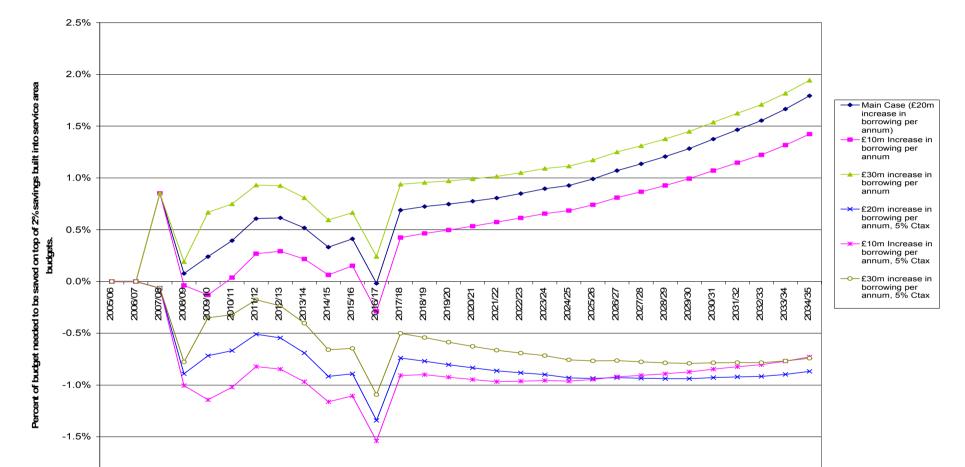

#### 4. Results

- 4.1 The model's results are shown in Annex 2.
- 4.2 The spreadsheet in Annex 2 shows the results of the central case analysis which assumes annual grant increase of 2.5%, annual council tax increase of 2.5%, and borrowing to fund the capital programme at current levels of £20m per annum (increasing by 2% inflation each year), and growth in service area budgets for legislative, demographic and other reasons of 2% per annum.
- 4.3 The two charts attached to Annex 2 show the percentage savings required depending on level of grant received and choices made about council tax and borrowing. Positive points (i.e. points plotted above the x-axis) mean a saving over and above the 2% per annum whilst negative points indicate the potential for more growth to be incorporated within the budget.
- 4.4 The results of the central case show that the council would have to make annual savings of up to 1% (in addition to the 2% in service area budgets) in the years up to 2025 and annual savings of between 1% and 2% thereafter.
- 4.5 Levels of savings required increase or decrease according to the assumptions made about grant, council tax or borrowing.

## 5. Summary and Conclusions

- 5.1 Expenditure in the 30 year business plan is based on current trends with respect to service pressures, an allowance for unfunded legislative demands and local discretionary expenditure, and annual 2% savings on service area costs. It also includes the financing costs of a capital programme that continues at the current level.
- 5.2 Savings shown in the report are annual savings, they are not cumulative. This means that savings in addition to the 2% assumed within service area budgets are likely to be required year on year.
- 5.3 The result is that any additional growth will have to be funded through further savings, reduced borrowing to fund capital expenditure or by increasing council tax by more than 2.5% per annum.