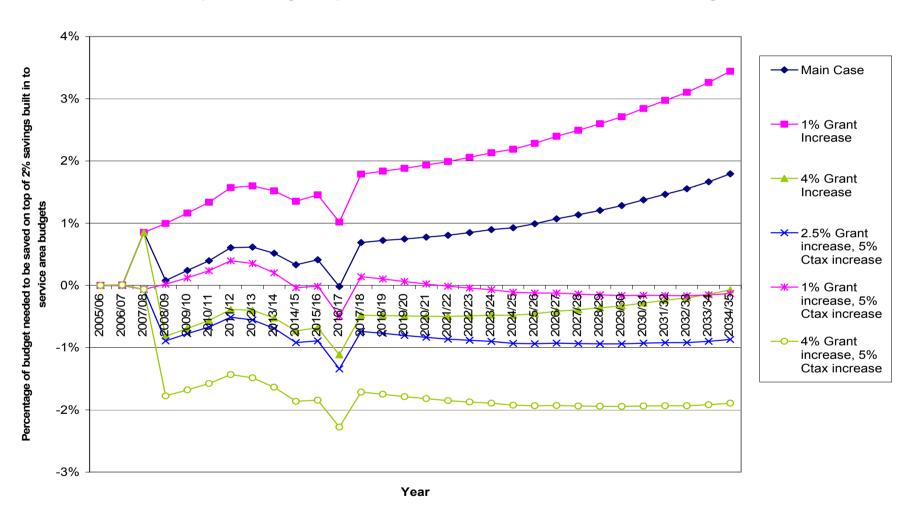

#### 4. Results

- 4.1 The model's results are shown in Annex 2.
- 4.2 The spreadsheet in Annex 2 shows the results of the central case analysis which assumes annual grant increase of 2.5%, annual council tax increase of 2.5%, and borrowing to fund the capital programme at current levels of £20m per annum (increasing by 2% inflation each year), and growth in service area budgets for legislative, demographic and other reasons of 2% per annum.
- 4.3 The two charts attached to Annex 2 show the percentage savings required depending on level of grant received and choices made about council tax and borrowing. Positive points (i.e. points plotted above the x-axis) mean a saving over and above the 2% per annum whilst negative points indicate the potential for more growth to be incorporated within the budget.
- 4.4 The results of the central case show that the council would have to make annual savings of up to 1% (in addition to the 2% in service area budgets) in the years up to 2025 and annual savings of between 1% and 2% thereafter.
- 4.5 Levels of savings required increase or decrease according to the assumptions made about grant, council tax or borrowing.

## 5. Summary and Conclusions

- 5.1 Expenditure in the 30 year business plan is based on current trends with respect to service pressures, an allowance for unfunded legislative demands and local discretionary expenditure, and annual 2% savings on service area costs. It also includes the financing costs of a capital programme that continues at the current level.
- 5.2 Savings shown in the report are annual savings, they are not cumulative. This means that savings in addition to the 2% assumed within service area budgets are likely to be required year on year.
- 5.3 The result is that any additional growth will have to be funded through further savings, reduced borrowing to fund capital expenditure or by increasing council tax by more than 2.5% per annum.